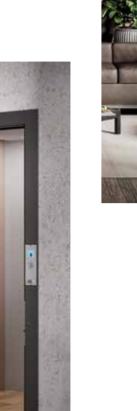

#### **HOME LIFT'S INSPIRATIONS:**

A MINIMAL ENVIRONMENT, WHICH ENHANCES THE PERSONALIZATION OF THE WALL WITH THE BUTTON PANEL, ALWAYS MADE IN WOOD. THE STAINLESS STEEL FRAME AND THE ACCESSORIES ENHANCE THE CHOICE OF MATERIALS, AND THE WHITE WALLS ALLOW THE LIGHTING EFFECTS TO STAND OUT.

WITH THE HOME LIFT E20, YOU CAN MATCH THE PLATFORM AND THE WALLS OF THE CABIN. IT BECOMES EASY TO BE INSPIRED AND CHOOSE THE MOOD THAT MOST REPRESENTS YOUR HOME STYLE.

WALL WITH **CABIN BUTTON PANEL** 