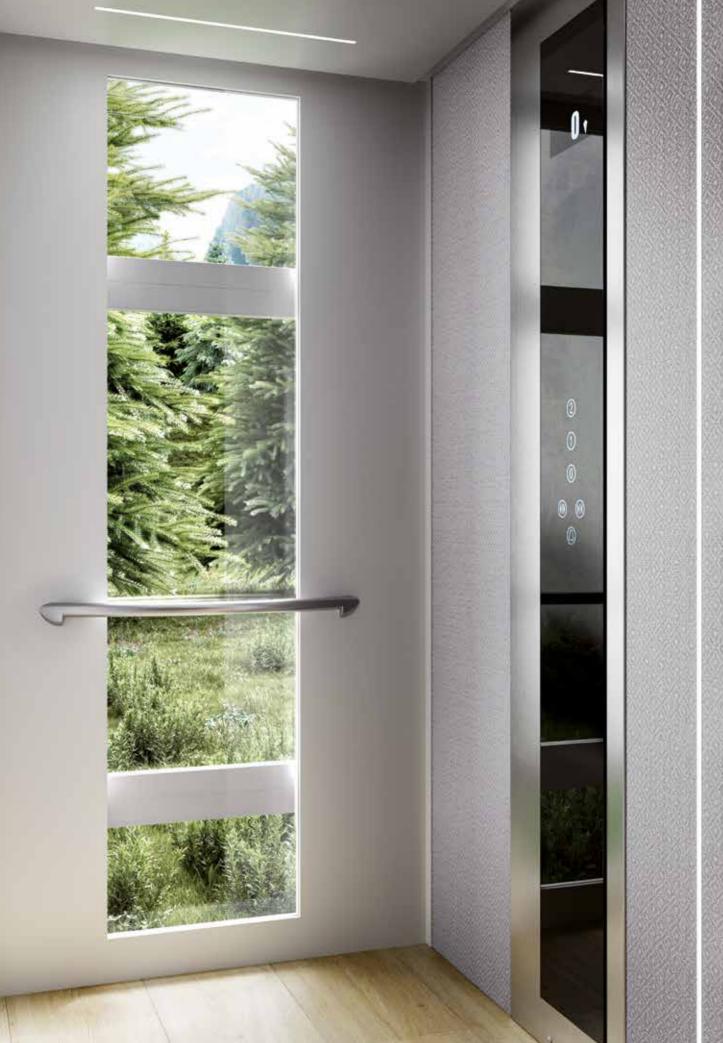

# RELAXATION WITH A VIEW

THE AESTHETIC OF THE HOMELIFT LENDS ITSELF TO UNPRECEDENTED INDOOR AND OUTDOOR ARCHITECTURES. THE SOPHISTICATED FINISHES GIVE ELEGANCE AND AUTHENTICITY TO DOMESTIC ENVIRONMENTS.

#### **HOME LIFT E20 - INSIDE THE CABIN**

| INFRARED LIGHT BARRIERS ON THE ENTRANCE SIDES            |
|----------------------------------------------------------|
| DIALER TO COMMUNICATE WITH THE OUTSIDE                   |
| EMERGENCY BUTTON PROVIDED WITH SWING DOORS               |
| OVER LOAD INDICATOR                                      |
| CONTROL BUTTONS HEIGHT ACCORDING TO EN 81-41             |
| MIRROR (OPTIONAL): ALWAYS FLUSH VERSION                  |
| HANDLE (OPTIONAL): AVAILABLE IN ROUND OR SQUARED VERSION |
|                                                          |