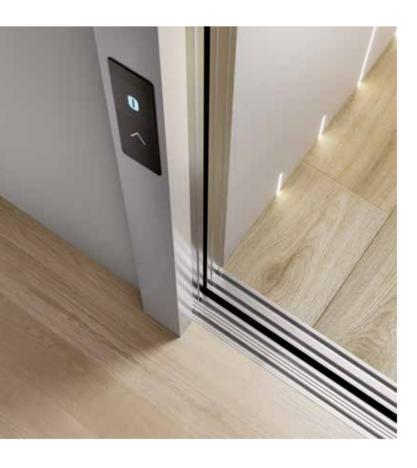

#### **HOME LIFT'S INSPIRATIONS:**

A MINIMAL ENVIRONMENT, WHICH ENHANCES THE PERSONALIZATION OF THE WALL WITH THE BUTTON PANEL, ALWAYS MADE IN WOOD. THE STAINLESS STEEL FRAME AND THE ACCESSORIES ENHANCE THE CHOICE OF MATERIALS, AND THE WHITE WALLS ALLOW THE LIGHTING EFFECTS TO STAND OUT.

WITH THE HOME LIFT E20, YOU CAN MATCH THE PLATFORM AND THE WALLS OF THE CABIN. IT BECOMES EASY TO BE INSPIRED AND CHOOSE THE MOOD THAT MOST REPRESENTS YOUR HOME STYLE.

WALL WITH **CABIN BUTTON PANEL** 