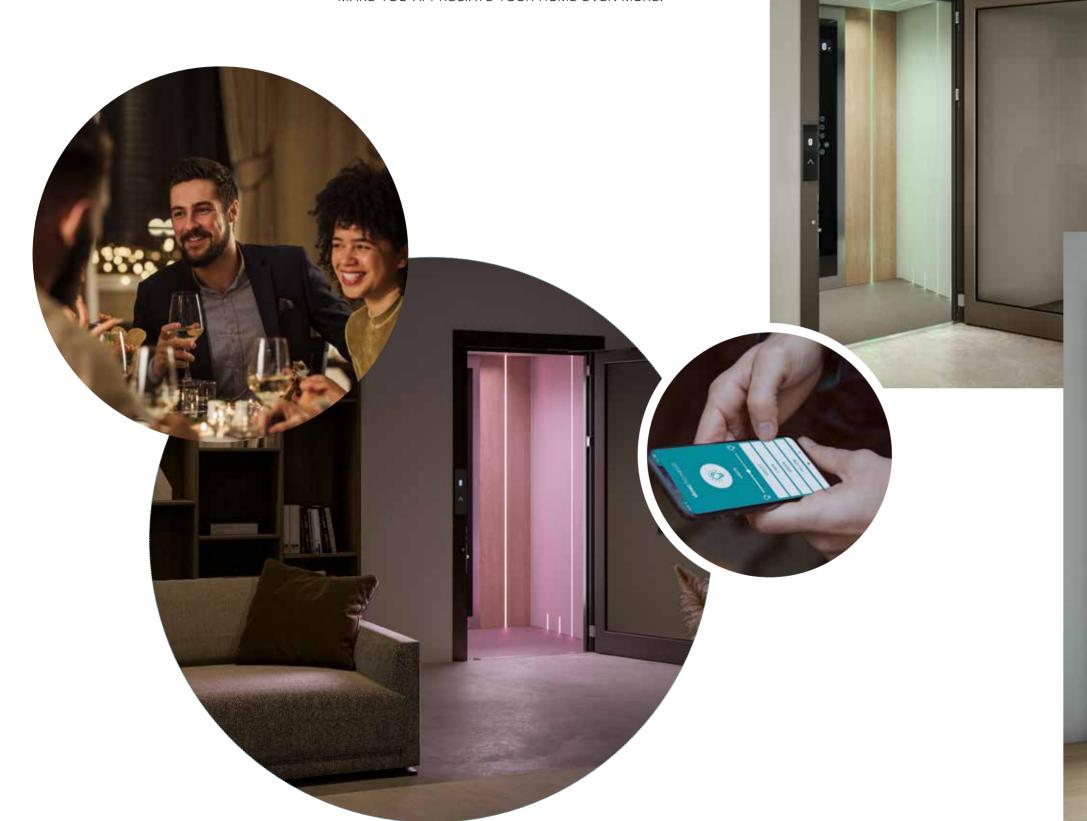

#### LIGHTING

THROUGH A SIMPLE APP, OR SUPPLEMENTING AN ALREADY INSTALLED HOME AUTOMATION SYSTEM, THE BLUETOOTH PROTOCOL OF YOUR HOME LIFT ALLOWS YOU TO ADJUST THE LIGHTING'S INTENSITY, THE LIGHT'S WARMTH AND THE COLOUR TONES, AVAILABLE IN 72 MILLION SHADES. A POWERFUL TOOL TO CUSTOMIZE YOUR CABIN RIGHT AT YOUR FINGERTIPS.

# 72 MILLION CUSTOMIZATIONS

AN EXCLUSIVE THAT IS TAILOR-MADE FOR YOUR HOME LIFT, TO HIGHLIGHT YOUR MOODS, CHANGING THE COLOURS DURING AN EVENING WITH FRIENDS, OR SIMPLY TO RELAX WHILE IN THE KITCHEN WITH YOUR FAMILY OR IN THE LIVING ROOM, IN FRONT OF THE TV. YOU CAN CREATE A SPECIAL ATMOSPHERE, WHICH CAN MAKE YOU APPRECIATE YOUR HOME EVEN MORE.

# SHADES AND HOME AUTOMATION

ENVIRONMENTS THAT TELL THE STORIES, THE EXPERIENCES, THE LIVES OF PEOPLE: THE HOMELIFT EXPRESSES YOUR EMOTIONS THROUGH AN ATMOSPHERE OF COLOURS.

ADJUSTABLE NUANCES, THE SECRET OF THE VIMEC HOME.