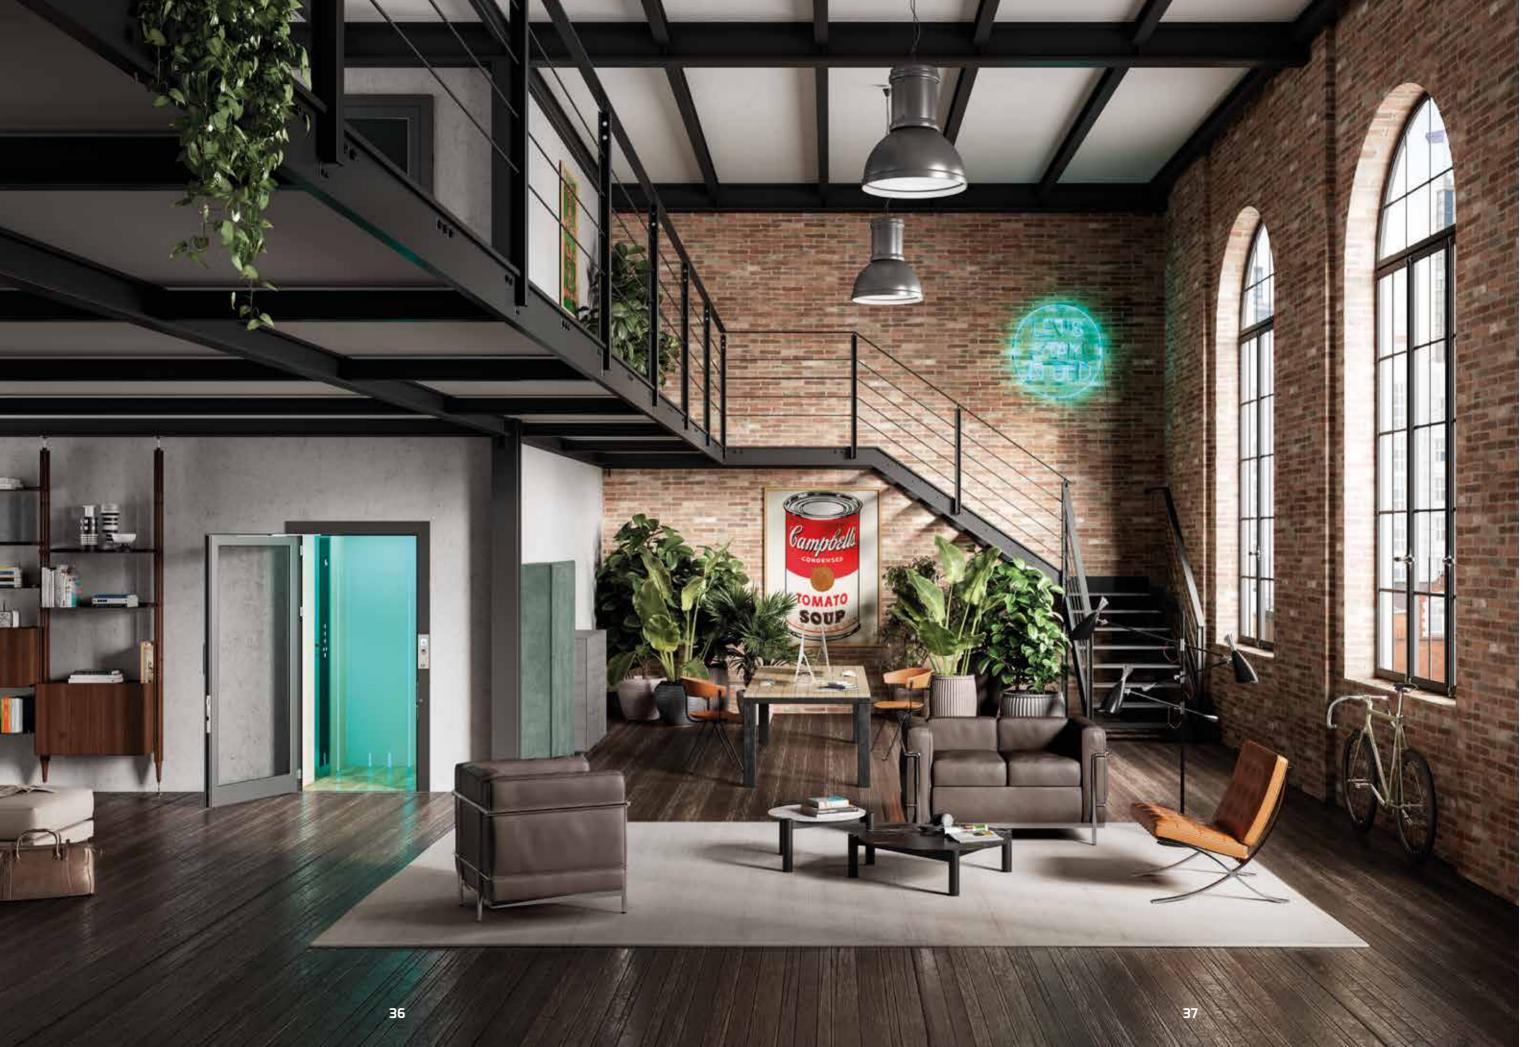

# PRECIOUS DETAILS AND SENSATIONS

WITH "MADE IN ITALY" ELEGANCE AND INNOVATION, A HOMELIFT VIMEC IS LIKE AN EXTRA ROOM THAT CAN GIVE PRESTIGE AND COMPLETENESS TO YOUR HOME.

# RELAXATION WITH A VIEW

THE AESTHETIC OF THE HOMELIFT LENDS ITSELF TO UNPRECEDENTED INDOOR AND OUTDOOR ARCHITECTURES. THE SOPHISTICATED FINISHES GIVE ELEGANCE AND AUTHENTICITY TO DOMESTIC ENVIRONMENTS.