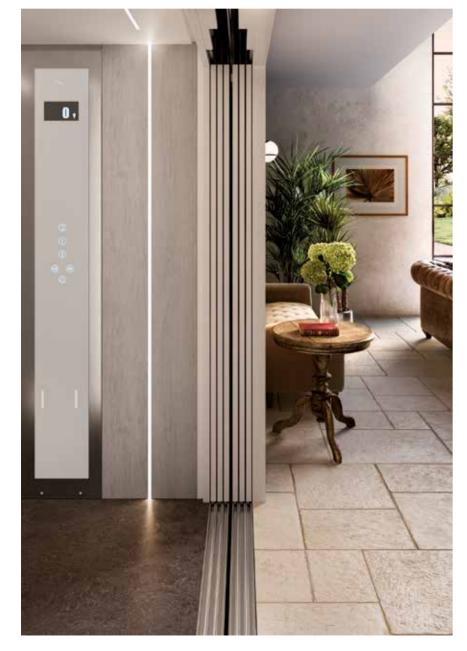

## **ON-BOARD BUTTON PANEL** 0. 0. A **EXTERNAL BUTTON PANEL AT FLOOR** В . 00 0 C 0 D 0 ⊕ ⊛ E 0 TOUCH SCREEN TOUCH SCREEN WHIT DISPLAY WHIT DISPLAY WHITE GLASS BLACK WITH BUTTONS **TOUCH SCREEN** TOUCH TOUCH SCREEN SCREEN BLACK GLASS TOUCH SCREEN 00000 **TECHNICAL DATA ABOUT TOUCH BUTTON PANEL** A. DISPLAY TFT B. BRUSHED STAINLESS STEEL FRAME, TO GO WITH THE FLOWING LINES OF THE CABIN DESIGN C. TOUCH BUTTONS ON HI-TECH MIRRORED BLACK GLASS H D. RED STOP BUTTON E. TELEPHONE DIAL PAD MADE OF STAINLESS STEEL WITH STANDARD MADE OF STAINLESS