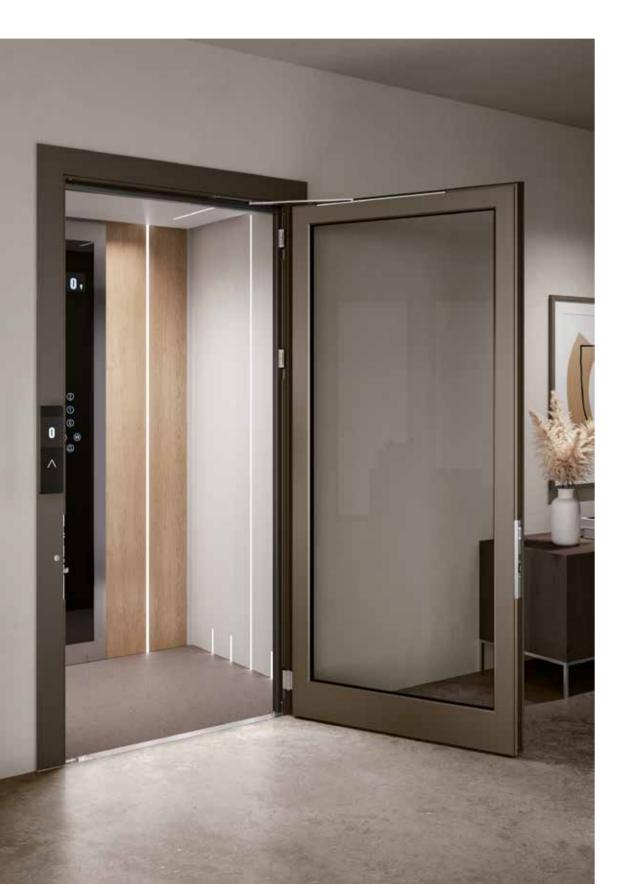

vimec homelift

**E20 HOME LIFT** 

vimec homelift

### HOME LIFT SENSES AND SENSATIONS

#### **HOME LIFT'S INSPIRATIONS:**

A MINIMAL ENVIRONMENT, WHICH ENHANCES THE PERSONALIZATION OF THE WALL WITH THE BUTTON PANEL, ALWAYS MADE IN WOOD. THE STAINLESS STEEL FRAME AND THE ACCESSORIES ENHANCE THE CHOICE OF MATERIALS, AND THE WHITE WALLS ALLOW THE LIGHTING EFFECTS TO STAND OUT.

WITH THE HOME LIFT E20, YOU CAN MATCH THE PLATFORM AND THE WALLS OF THE CABIN. IT BECOMES EASY TO BE INSPIRED AND CHOOSE THE MOOD THAT MOST REPRESENTS YOUR HOME STYLE.

WALL WITH **CABIN BUTTON PANEL** 