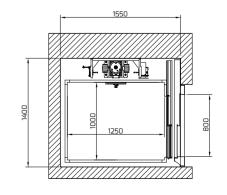

#### **DIMENSIONS AND OVERALL SPACES**

#### **MASONRY SHAFT**

#### **STRUCTURE**

WITH TELESCOPIC DOORS