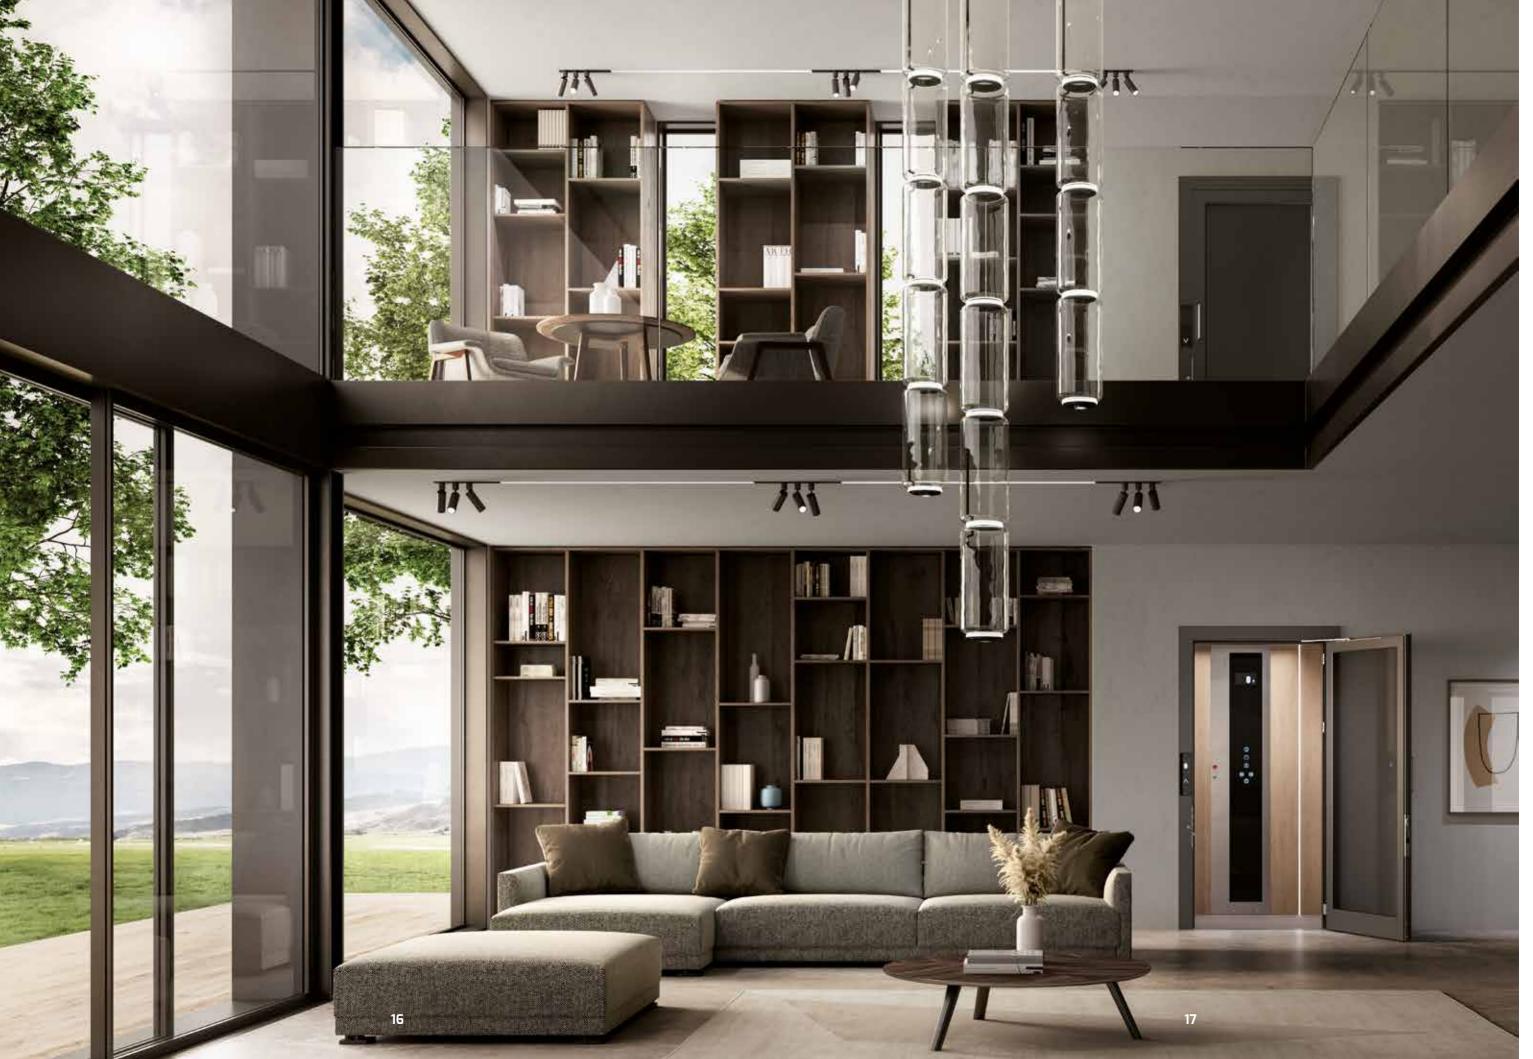

# RELAXATION WITH A VIEW

THE AESTHETIC OF THE HOMELIFT LENDS ITSELF TO UNPRECEDENTED INDOOR AND OUTDOOR ARCHITECTURES. THE SOPHISTICATED FINISHES GIVE ELEGANCE AND AUTHENTICITY TO DOMESTIC ENVIRONMENTS.