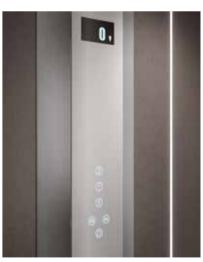

## **ON-BOARD BUTTON PANEL** 0. 0. A **EXTERNAL BUTTON PANEL AT FLOOR** В . 00 0 C 0 D 0 ⊕ ⊛ E 0 TOUCH SCREEN TOUCH SCREEN WHIT DISPLAY WHIT DISPLAY WHITE GLASS BLACK WITH BUTTONS **TOUCH SCREEN** TOUCH TOUCH SCREEN SCREEN BLACK GLASS TOUCH SCREEN 00000 **TECHNICAL DATA ABOUT TOUCH BUTTON PANEL** A. DISPLAY TFT B. BRUSHED STAINLESS STEEL FRAME, TO GO WITH THE FLOWING LINES OF THE CABIN DESIGN C. TOUCH BUTTONS ON HI-TECH MIRRORED BLACK GLASS H D. RED STOP BUTTON E. TELEPHONE DIAL PAD MADE OF STAINLESS STEEL WITH STANDARD MADE OF STAINLESS