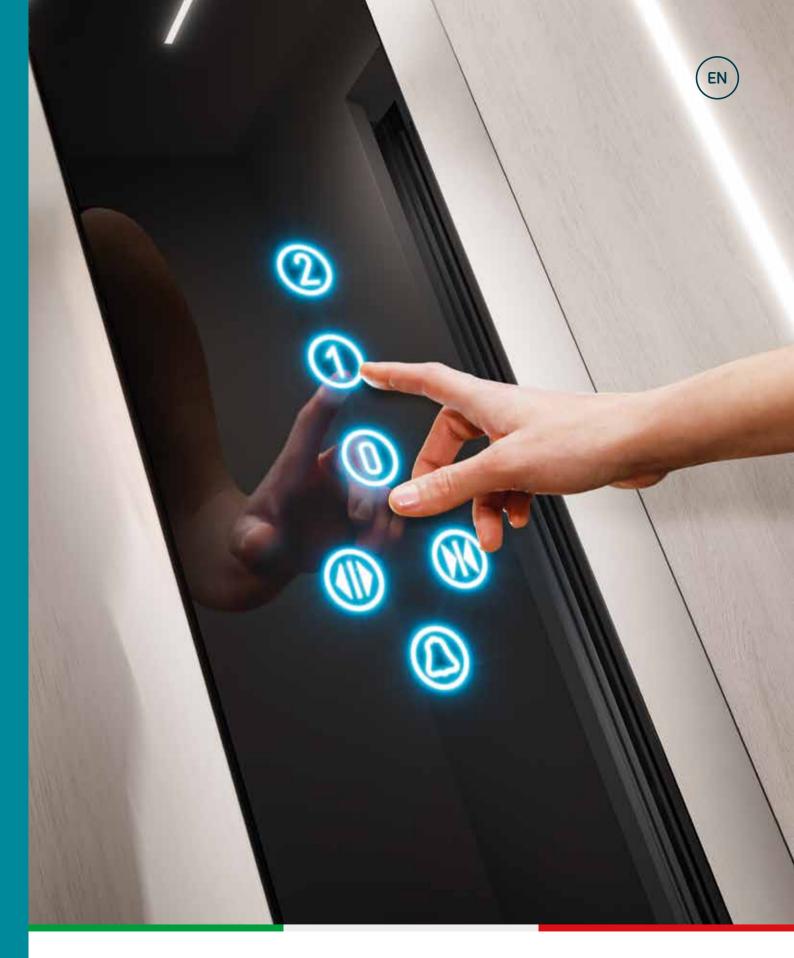

#### — TOUCH

TOUCH THE MATERIALS, THE WALLS AND THE FLOORS, TOUCH THE BUTTON PANEL: THE SENSE OF TOUCH AND THE TACTILE SENSATIONS ALSO WANT THEIR PART. THE **PRESTIGE** OF YOUR HOME LIFT IS ALSO ROOTED IN THE **EXCLUSIVE DETAILS AND FINISHES**, DESIGNED FOR YOUR HOME, AND THEREFORE DIFFERENT FROM THE USUAL MATERIALS USED IN LIFTS FOR MANY DIFFERENT AUDIENCES.

#### LIGHTING

THROUGH A SIMPLE APP, OR SUPPLEMENTING AN ALREADY INSTALLED HOME AUTOMATION SYSTEM, THE BLUETOOTH PROTOCOL OF YOUR HOME LIFT ALLOWS YOU TO ADJUST THE LIGHTING'S INTENSITY, THE LIGHT'S WARMTH AND THE COLOUR TONES, AVAILABLE IN 72 MILLION SHADES. A POWERFUL TOOL TO CUSTOMIZE YOUR CABIN RIGHT AT YOUR FINGERTIPS.

#### IoT

IT MEANS INTERNET OF
THINGS. YOUR HOME LIFT
ALREADY CONTAINS A BOARD
TO ACCOMMODATE THE
IMPLEMENTATIONS AVAILABLE IN
THE VERY NEAR FUTURE: KNOW
THE STATUS OF YOUR PRECIOUS
HOME LIFT, AND EXCHANGE
DATA REGARDING USE AND
SAFETY, TOGETHER WITH
SUGGESTIONS FOR ITS BEST USE
AND FOR MAINTAINING ITS TOP
EFFICIENCY OVER TIME.