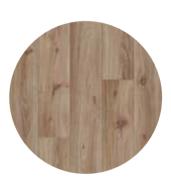

**ROBUR WOOD** 

**CONTEMPORARY\*** 

LITTLE HOMES

**CABIN PLATFORM** 

SMOOTH ANTHRACITE

**CONTEMPORARY** 

NOCE WOOD

**ALTERNATIVES FOR WALLS WITH BUTTON PANEL\*** 