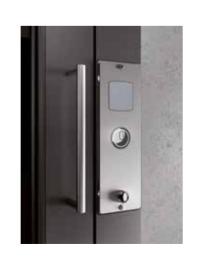

## **ON-BOARD BUTTON PANEL** 0. 0. A **EXTERNAL BUTTON PANEL AT FLOOR** В . 00 0 C 0 D 0 ⊕ ⊛ E 0 TOUCH SCREEN TOUCH SCREEN WHIT DISPLAY WHIT DISPLAY WHITE GLASS BLACK WITH BUTTONS **TOUCH SCREEN** TOUCH TOUCH SCREEN SCREEN BLACK GLASS TOUCH SCREEN 00000 **TECHNICAL DATA ABOUT TOUCH BUTTON PANEL** A. DISPLAY TFT B. BRUSHED STAINLESS STEEL FRAME, TO GO WITH THE FLOWING LINES OF THE CABIN DESIGN C. TOUCH BUTTONS ON HI-TECH MIRRORED BLACK GLASS H D. RED STOP BUTTON E. TELEPHONE DIAL PAD MADE OF STAINLESS STEEL WITH STANDARD MADE OF STAINLESS