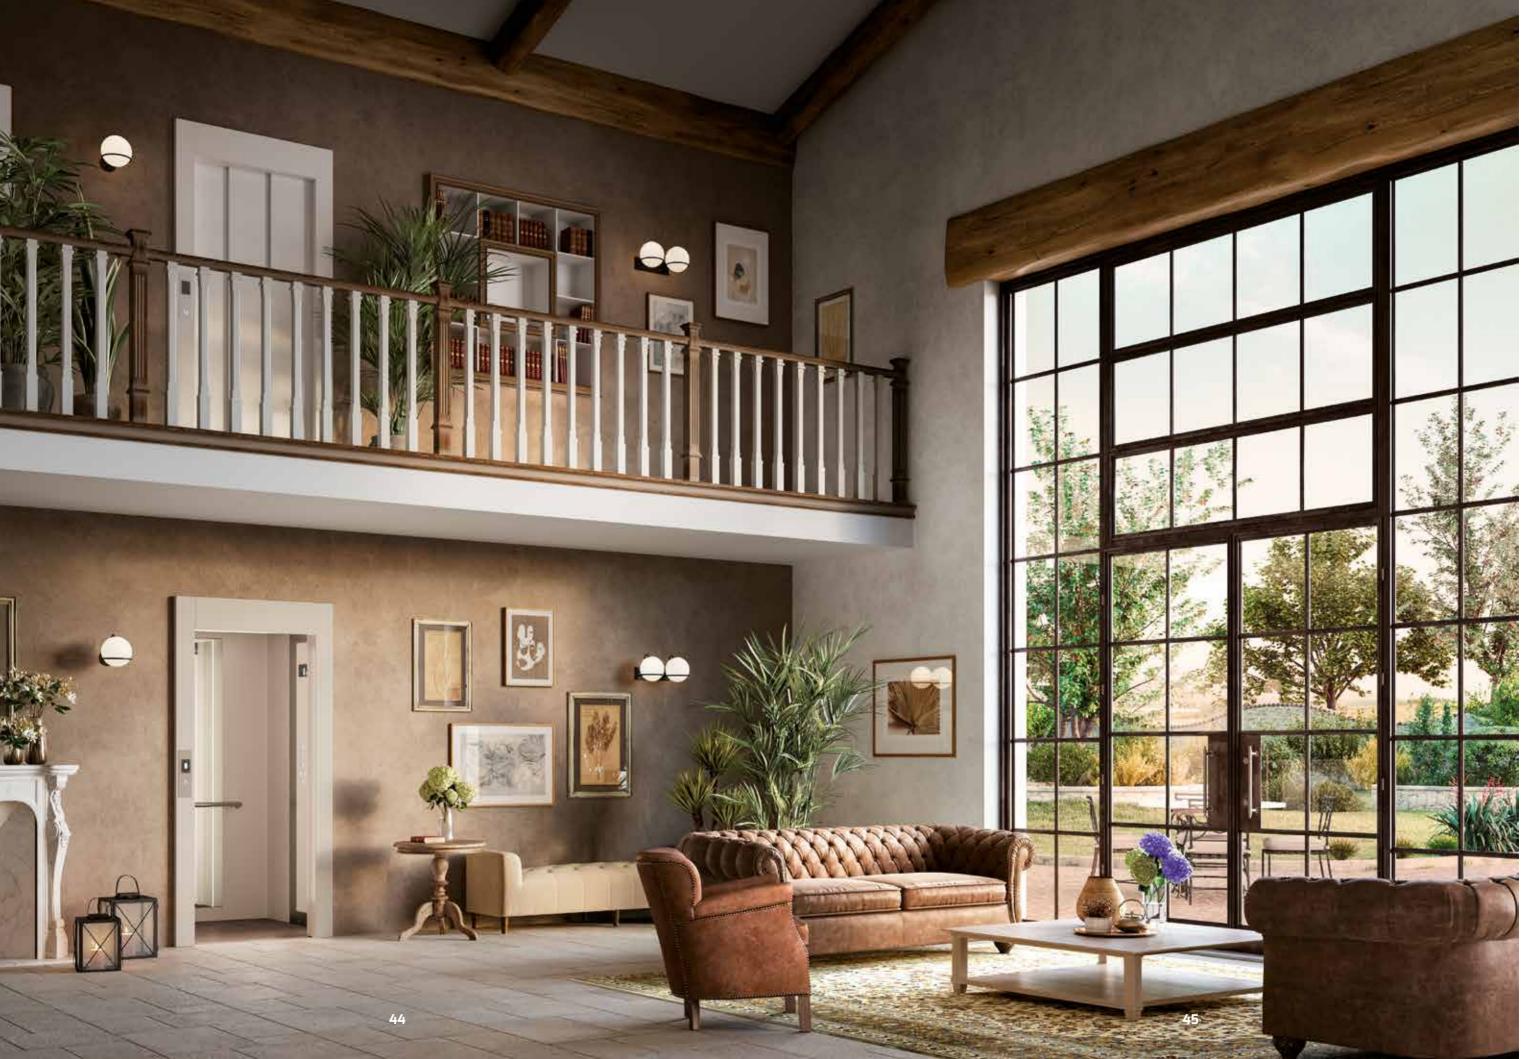

# PRECIOUS DETAILS AND SENSATIONS

WITH "MADE IN ITALY" ELEGANCE AND INNOVATION, A HOMELIFT VIMEC IS LIKE AN EXTRA ROOM THAT CAN GIVE PRESTIGE AND COMPLETENESS TO YOUR HOME.

# RELAXATION WITH A VIEW

THE AESTHETIC OF THE HOMELIFT LENDS ITSELF TO UNPRECEDENTED INDOOR AND OUTDOOR ARCHITECTURES. THE SOPHISTICATED FINISHES GIVE ELEGANCE AND AUTHENTICITY TO DOMESTIC ENVIRONMENTS.