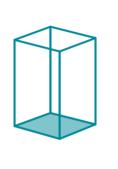

#### **HOME LIFT'S INSPIRATIONS:**

A MINIMAL ENVIRONMENT, WHICH ENHANCES THE PERSONALIZATION OF THE WALL WITH THE BUTTON PANEL, ALWAYS MADE IN WOOD. THE STAINLESS STEEL FRAME AND THE ACCESSORIES ENHANCE THE CHOICE OF MATERIALS, AND THE WHITE WALLS ALLOW THE LIGHTING EFFECTS TO STAND OUT.

WITH THE HOME LIFT E20, YOU CAN MATCH THE PLATFORM AND THE WALLS OF THE CABIN. IT BECOMES EASY TO BE INSPIRED AND CHOOSE THE MOOD THAT MOST REPRESENTS YOUR HOME STYLE.

WALL WITH **CABIN BUTTON PANEL** 