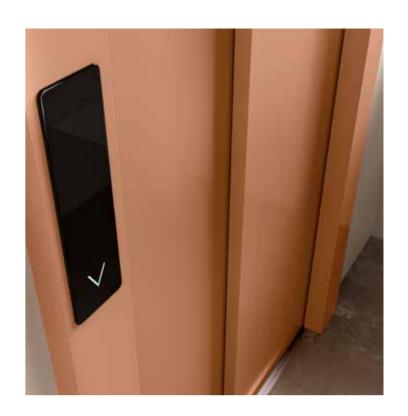

#### **HOME LIFT'S INSPIRATIONS:**

A MINIMAL ENVIRONMENT, WHICH ENHANCES THE PERSONALIZATION OF THE WALL WITH THE BUTTON PANEL, ALWAYS MADE IN WOOD. THE STAINLESS STEEL FRAME AND THE ACCESSORIES ENHANCE THE CHOICE OF MATERIALS, AND THE WHITE WALLS ALLOW THE LIGHTING EFFECTS TO STAND OUT.

WITH THE HOME LIFT E20, YOU CAN MATCH THE PLATFORM AND THE WALLS OF THE CABIN. IT BECOMES EASY TO BE INSPIRED AND CHOOSE THE MOOD THAT MOST REPRESENTS YOUR HOME STYLE.

WALL WITH **CABIN BUTTON PANEL** 