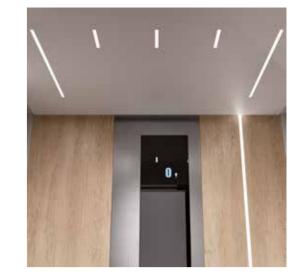

#### **HOME LIFT'S INSPIRATIONS:**

A MINIMAL ENVIRONMENT, WHICH ENHANCES THE PERSONALIZATION OF THE WALL WITH THE BUTTON PANEL, ALWAYS MADE IN WOOD. THE STAINLESS STEEL FRAME AND THE ACCESSORIES ENHANCE THE CHOICE OF MATERIALS, AND THE WHITE WALLS ALLOW THE LIGHTING EFFECTS TO STAND OUT.

WITH THE HOME LIFT E20, YOU CAN MATCH THE PLATFORM AND THE WALLS OF THE CABIN. IT BECOMES EASY TO BE INSPIRED AND CHOOSE THE MOOD THAT MOST REPRESENTS YOUR HOME STYLE.

WALL WITH **CABIN BUTTON PANEL** 