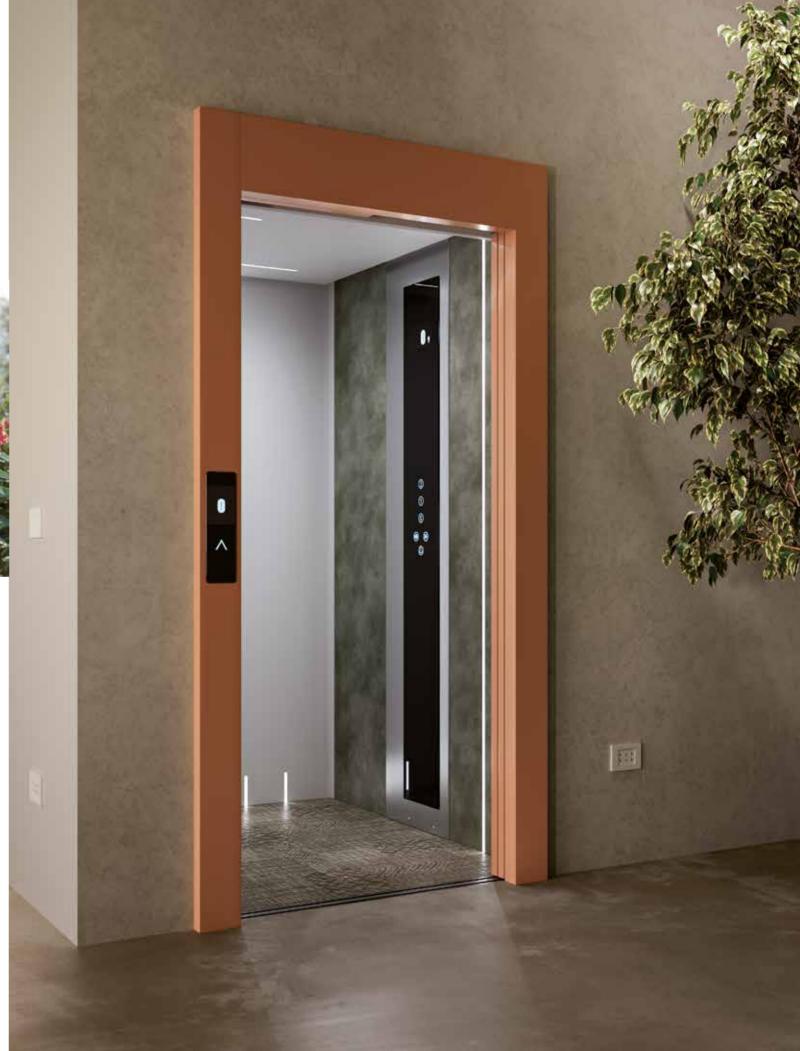

# PRECIOUS DETAILS AND SENSATIONS

WITH "MADE IN ITALY" ELEGANCE AND INNOVATION, A HOMELIFT VIMEC IS LIKE AN EXTRA ROOM THAT CAN GIVE PRESTIGE AND COMPLETENESS TO YOUR HOME.

#### **HOME LIFT'S INSPIRATIONS:**

A MINIMAL ENVIRONMENT, WHICH ENHANCES THE PERSONALIZATION OF THE WALL WITH THE BUTTON PANEL, ALWAYS MADE IN WOOD. THE STAINLESS STEEL FRAME AND THE ACCESSORIES ENHANCE THE CHOICE OF MATERIALS, AND THE WHITE WALLS ALLOW THE LIGHTING EFFECTS TO STAND OUT.