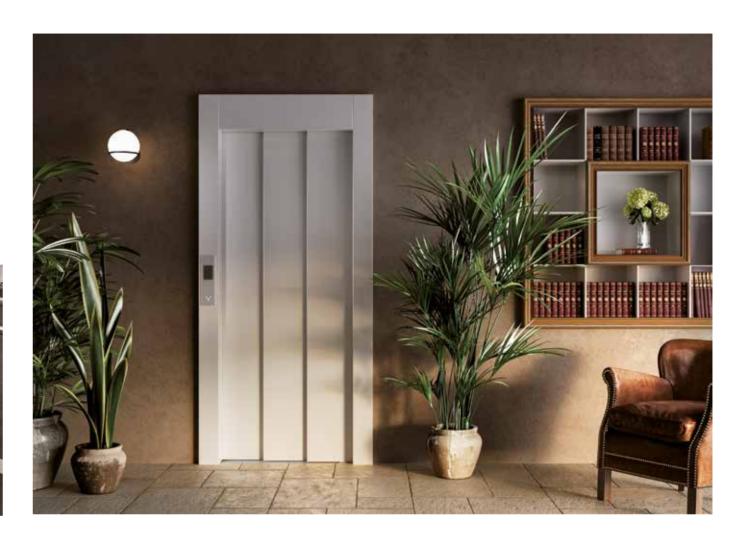

#### **HOME LIFT'S INSPIRATIONS:**

A MINIMAL ENVIRONMENT, WHICH ENHANCES THE PERSONALIZATION OF THE WALL WITH THE BUTTON PANEL, ALWAYS MADE IN WOOD. THE STAINLESS STEEL FRAME AND THE ACCESSORIES ENHANCE THE CHOICE OF MATERIALS, AND THE WHITE WALLS ALLOW THE LIGHTING EFFECTS TO STAND OUT.

WITH THE HOME LIFT E20, YOU CAN MATCH THE PLATFORM AND THE WALLS OF THE CABIN. IT BECOMES EASY TO BE INSPIRED AND CHOOSE THE MOOD THAT MOST REPRESENTS YOUR HOME STYLE.

WALL WITH **CABIN BUTTON PANEL** 