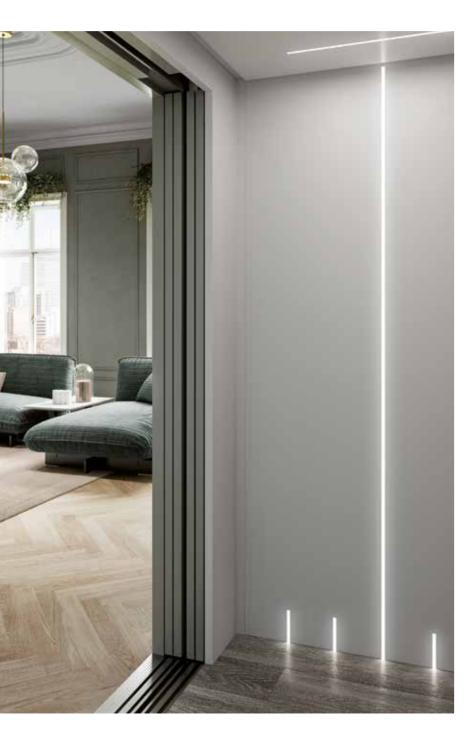

#### LIGHTING

THROUGH A SIMPLE APP, OR SUPPLEMENTING AN ALREADY INSTALLED HOME AUTOMATION SYSTEM, THE BLUETOOTH PROTOCOL OF YOUR HOME LIFT ALLOWS YOU TO ADJUST THE LIGHTING'S INTENSITY, THE LIGHT'S WARMTH AND THE COLOUR TONES, AVAILABLE IN 72 MILLION SHADES. A POWERFUL TOOL TO CUSTOMIZE YOUR CABIN RIGHT AT YOUR FINGERTIPS.

# 72 MILLION CUSTOMIZATIONS

AN EXCLUSIVE THAT IS TAILOR-MADE FOR YOUR HOME LIFT, TO HIGHLIGHT YOUR MOODS, CHANGING THE COLOURS DURING AN EVENING WITH FRIENDS, OR SIMPLY TO RELAX WHILE IN THE KITCHEN WITH YOUR FAMILY OR IN THE LIVING ROOM, IN FRONT OF THE TV. YOU CAN CREATE A SPECIAL ATMOSPHERE, WHICH CAN MAKE YOU APPRECIATE YOUR HOME EVEN MORE.