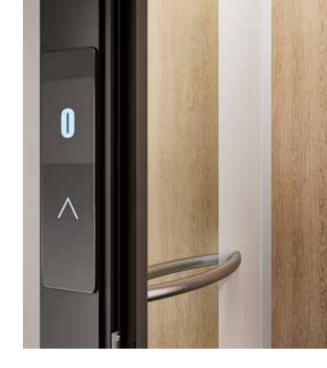

#### **HOME LIFT'S INSPIRATIONS:**

A MINIMAL ENVIRONMENT, WHICH ENHANCES THE PERSONALIZATION OF THE WALL WITH THE BUTTON PANEL, ALWAYS MADE IN WOOD. THE STAINLESS STEEL FRAME AND THE ACCESSORIES ENHANCE THE CHOICE OF MATERIALS, AND THE WHITE WALLS ALLOW THE LIGHTING EFFECTS TO STAND OUT.

WITH THE HOME LIFT E20, YOU CAN MATCH THE PLATFORM AND THE WALLS OF THE CABIN. IT BECOMES EASY TO BE INSPIRED AND CHOOSE THE MOOD THAT MOST REPRESENTS YOUR HOME STYLE.

WALL WITH **CABIN BUTTON PANEL** 

## **ON-BOARD BUTTON PANEL** 0. 0. A **EXTERNAL BUTTON PANEL AT FLOOR** В . 00 0 C 0 D 0 ⊕ ⊛ E 0 TOUCH SCREEN TOUCH SCREEN WHIT DISPLAY WHIT DISPLAY WHITE GLASS BLACK WITH BUTTONS **TOUCH SCREEN** TOUCH TOUCH SCREEN SCREEN BLACK GLASS TOUCH SCREEN 00000 **TECHNICAL DATA ABOUT TOUCH BUTTON PANEL** A. DISPLAY TFT B. BRUSHED STAINLESS STEEL FRAME, TO GO WITH THE FLOWING LINES OF THE CABIN DESIGN C. TOUCH BUTTONS ON HI-TECH MIRRORED BLACK GLASS H D. RED STOP BUTTON E. TELEPHONE DIAL PAD MADE OF STAINLESS STEEL WITH STANDARD MADE OF STAINLESS