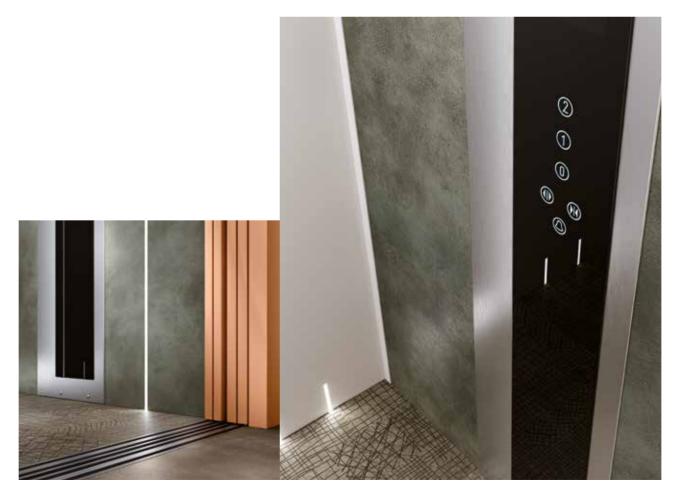

## **ON-BOARD BUTTON PANEL** 0. 0. A **EXTERNAL BUTTON PANEL AT FLOOR** В . 00 0 C 0 D 0 ⊕ ⊛ E 0 TOUCH SCREEN TOUCH SCREEN WHIT DISPLAY WHIT DISPLAY WHITE GLASS BLACK WITH BUTTONS **TOUCH SCREEN** TOUCH TOUCH SCREEN SCREEN BLACK GLASS TOUCH SCREEN 00000 **TECHNICAL DATA ABOUT TOUCH BUTTON PANEL** A. DISPLAY TFT B. BRUSHED STAINLESS STEEL FRAME, TO GO WITH THE FLOWING LINES OF THE CABIN DESIGN C. TOUCH BUTTONS ON HI-TECH MIRRORED BLACK GLASS H D. RED STOP BUTTON E. TELEPHONE DIAL PAD MADE OF STAINLESS STEEL WITH STANDARD MADE OF STAINLESS