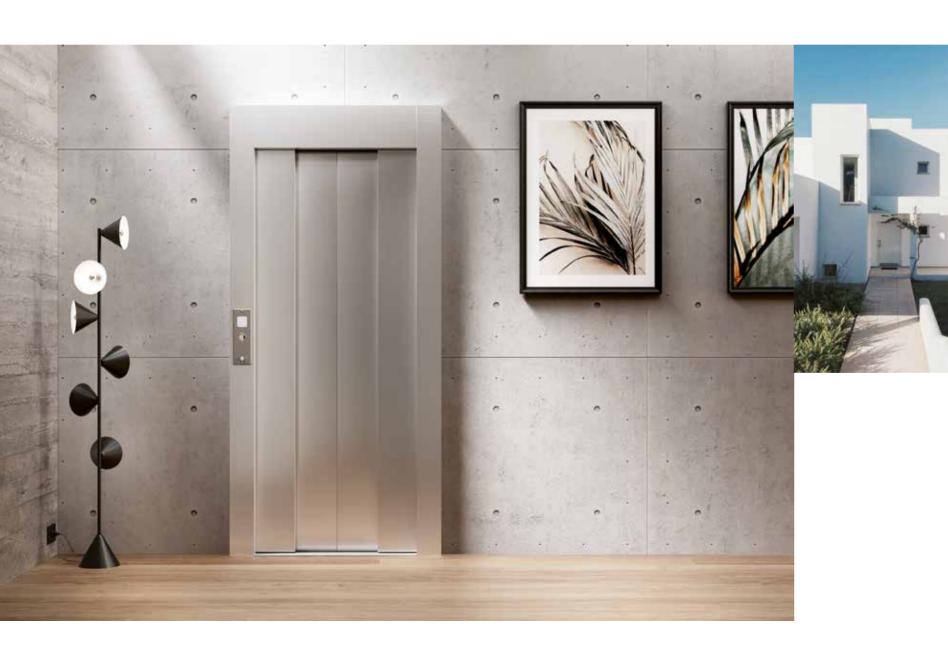

#### **HOME LIFT'S INSPIRATIONS:**

A MINIMAL ENVIRONMENT, WHICH ENHANCES THE PERSONALIZATION OF THE WALL WITH THE BUTTON PANEL, ALWAYS MADE IN WOOD. THE STAINLESS STEEL FRAME AND THE ACCESSORIES ENHANCE THE CHOICE OF MATERIALS, AND THE WHITE WALLS ALLOW THE LIGHTING EFFECTS TO STAND OUT.

WITH THE HOME LIFT E20, YOU CAN MATCH THE PLATFORM AND THE WALLS OF THE CABIN. IT BECOMES EASY TO BE INSPIRED AND CHOOSE THE MOOD THAT MOST REPRESENTS YOUR HOME STYLE.

WALL WITH **CABIN BUTTON PANEL** 