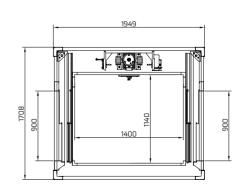

#### **DIMENSIONS AND OVERALL SPACES**

#### **MASONRY SHAFT**

#### **STRUCTURE**

WITH TELESCOPIC DOORS