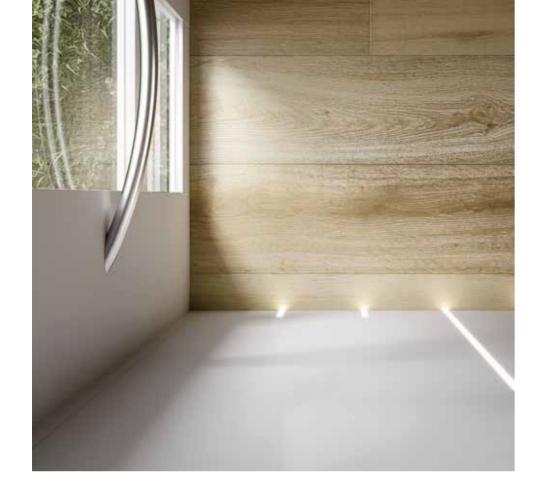

#### LIGHTING

THROUGH A SIMPLE APP, OR SUPPLEMENTING AN ALREADY INSTALLED HOME AUTOMATION SYSTEM, THE BLUETOOTH PROTOCOL OF YOUR HOME LIFT ALLOWS YOU TO ADJUST THE LIGHTING'S INTENSITY, THE LIGHT'S WARMTH AND THE COLOUR TONES, AVAILABLE IN 72 MILLION SHADES. A POWERFUL TOOL TO CUSTOMIZE YOUR CABIN RIGHT AT YOUR FINGERTIPS.

# 72 MILLION CUSTOMIZATIONS

AN EXCLUSIVE THAT IS TAILOR-MADE FOR YOUR HOME LIFT, TO HIGHLIGHT YOUR MOODS, CHANGING THE COLOURS DURING AN EVENING WITH FRIENDS, OR SIMPLY TO RELAX WHILE IN THE KITCHEN WITH YOUR FAMILY OR IN THE LIVING ROOM, IN FRONT OF THE TV. YOU CAN CREATE A SPECIAL ATMOSPHERE, WHICH CAN MAKE YOU APPRECIATE YOUR HOME EVEN MORE.