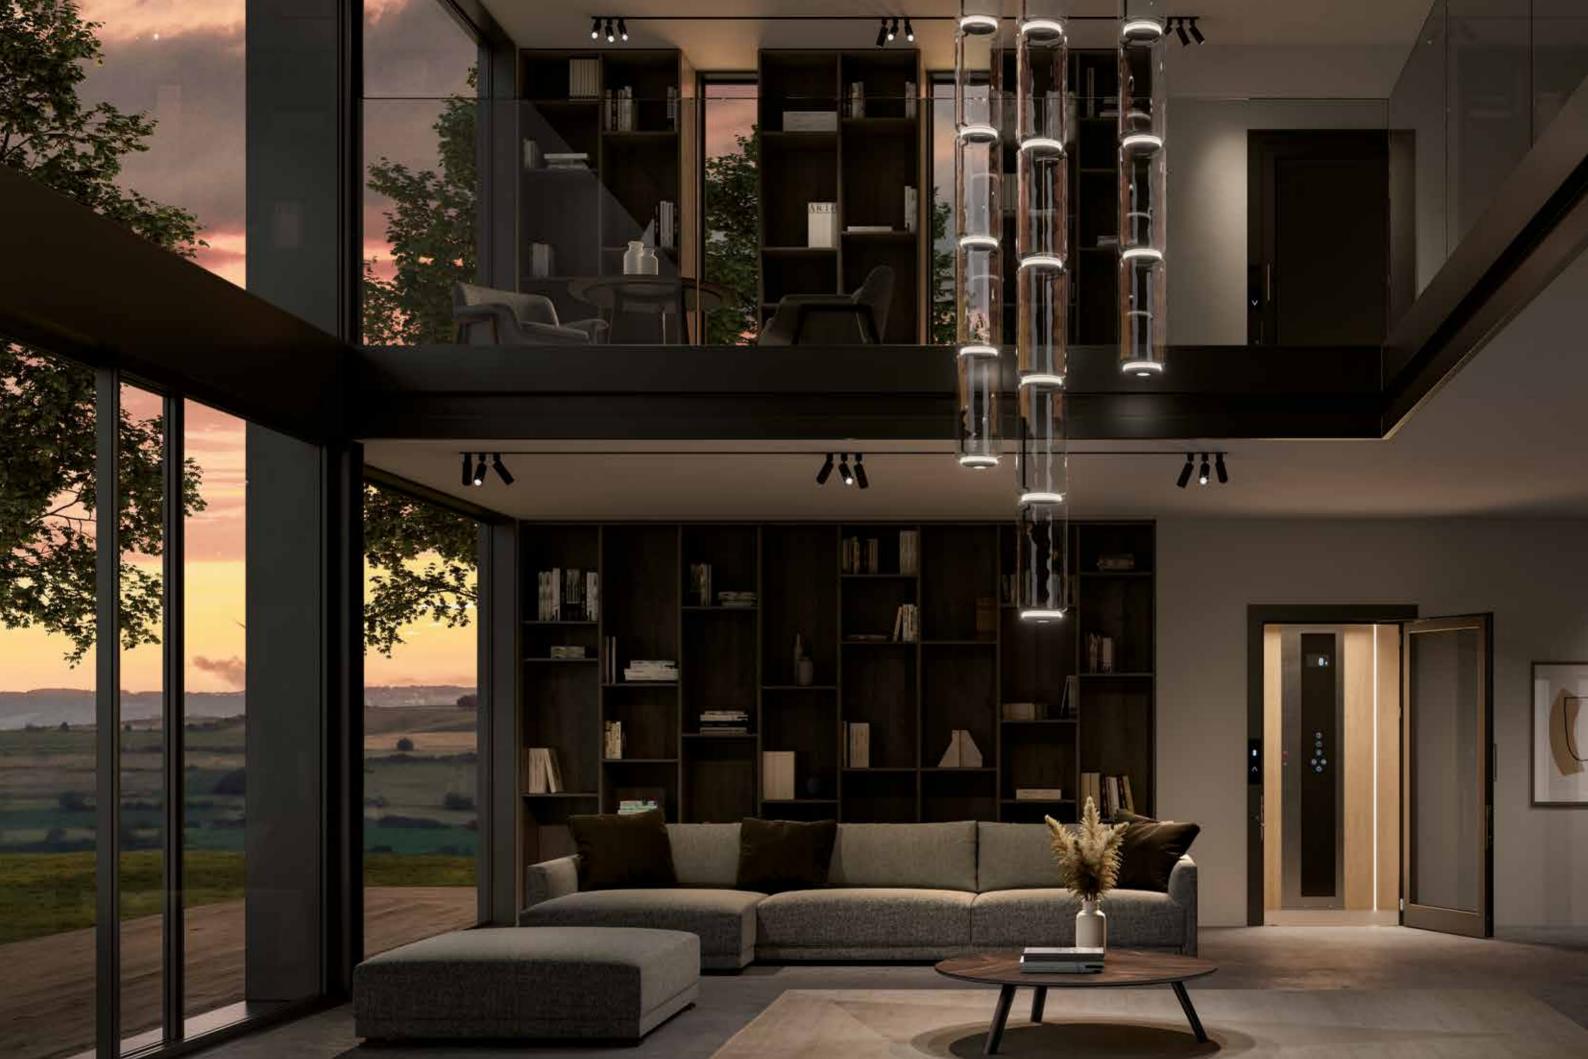

# 72 MILLION CUSTOMIZATIONS

AN EXCLUSIVE THAT IS TAILOR-MADE FOR YOUR HOME LIFT, TO HIGHLIGHT YOUR MOODS, CHANGING THE COLOURS DURING AN EVENING WITH FRIENDS, OR SIMPLY TO RELAX WHILE IN THE KITCHEN WITH YOUR FAMILY OR IN THE LIVING ROOM, IN FRONT OF THE TV. YOU CAN CREATE A SPECIAL ATMOSPHERE, WHICH CAN MAKE YOU APPRECIATE YOUR HOME EVEN MORE.

# SHADES AND HOME AUTOMATION

ENVIRONMENTS THAT TELL THE STORIES, THE EXPERIENCES, THE LIVES OF PEOPLE: THE HOMELIFT EXPRESSES YOUR EMOTIONS THROUGH AN ATMOSPHERE OF COLOURS.

ADJUSTABLE NUANCES, THE SECRET OF THE VIMEC HOME.