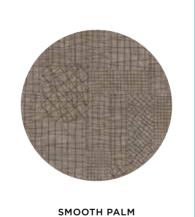

**ROBUR WOOD** 

**CONTEMPORARY\*** 

LITTLE HOMES

**CABIN PLATFORM** 

SMOOTH ANTHRACITE

**CONTEMPORARY** 

NOCE WOOD

**ALTERNATIVES FOR WALLS WITH BUTTON PANEL\*** 