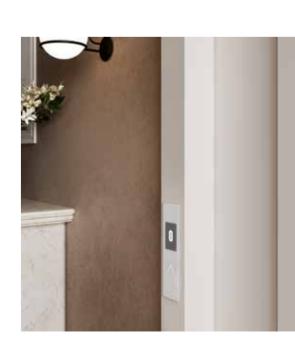

## **ON-BOARD BUTTON PANEL** 0. 0. A **EXTERNAL BUTTON PANEL AT FLOOR** В . 00 0 C 0 D 0 ⊕ ⊛ E 0 TOUCH SCREEN TOUCH SCREEN WHIT DISPLAY WHIT DISPLAY WHITE GLASS BLACK WITH BUTTONS **TOUCH SCREEN** TOUCH TOUCH SCREEN SCREEN BLACK GLASS TOUCH SCREEN 00000 **TECHNICAL DATA ABOUT TOUCH BUTTON PANEL** A. DISPLAY TFT B. BRUSHED STAINLESS STEEL FRAME, TO GO WITH THE FLOWING LINES OF THE CABIN DESIGN C. TOUCH BUTTONS ON HI-TECH MIRRORED BLACK GLASS H D. RED STOP BUTTON E. TELEPHONE DIAL PAD MADE OF STAINLESS STEEL WITH STANDARD MADE OF STAINLESS