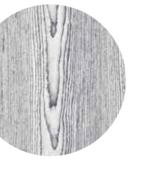

**ROBUR WOOD** 

**CONTEMPORARY\*** 

LITTLE HOMES

**CABIN PLATFORM** 

SMOOTH ANTHRACITE

**CONTEMPORARY** 

NOCE WOOD

**ALTERNATIVES FOR WALLS WITH BUTTON PANEL\*** 