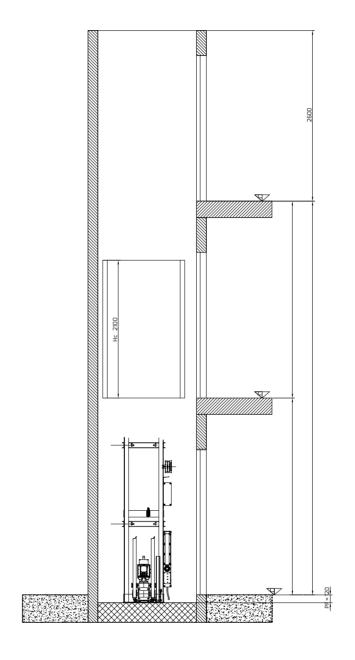

#### **DIMENSIONS AND OVERALL SPACES**

#### **MASONRY SHAFT**

#### **STRUCTURE**

WITH TELESCOPIC DOORS