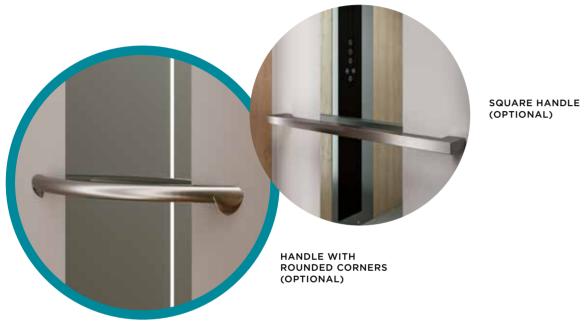

#### **HOME LIFT E20 - INSIDE THE CABIN**

| INFRARED LIGHT BARRIERS ON THE ENTRANCE SIDES            |
|----------------------------------------------------------|
| DIALER TO COMMUNICATE WITH THE OUTSIDE                   |
| EMERGENCY BUTTON PROVIDED WITH SWING DOORS               |
| OVER LOAD INDICATOR                                      |
| CONTROL BUTTONS HEIGHT ACCORDING TO EN 81-41             |
| MIRROR (OPTIONAL): ALWAYS FLUSH VERSION                  |
| HANDLE (OPTIONAL): AVAILABLE IN ROUND OR SQUARED VERSION |
|                                                          |

# FINISHES: HANDLE AND METAL STRUCTURES

# **MANIGLIONI**