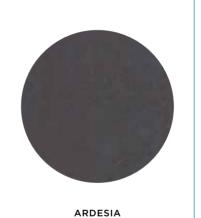

**ROBUR WOOD** 

**CONTEMPORARY\*** 

LITTLE HOMES

**CABIN PLATFORM** 

SMOOTH ANTHRACITE

**CONTEMPORARY** 

NOCE WOOD

**ALTERNATIVES FOR WALLS WITH BUTTON PANEL\*** 