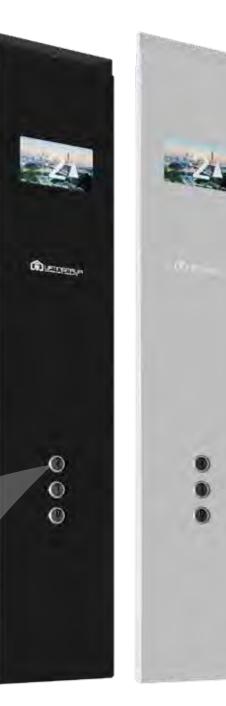

#### Technology

IconLift is operated by means of floor call through the **operation panel** in the exclusively **touch** version, or through the **car controls**. These can be either touch controls (EEU) or mechanical controls (EU). In addition, the operation panel features a large **TFT display** with HD colour graphics. The technology of this homelift features a revolutionary **UDEC controller**. Finally, the worm-screw electric drive system ensures reliability, durability, smooth and quiet motions, without forgetting the environment-friendly approach.

### **Car operation panel - COP**

Full height column with operation panel in back painted glass.

#### Standard configuration:

- Mechanical or touch push buttons
- Overload
- Alarm button
- Stop switch
- Emergency light
- Auto dialer