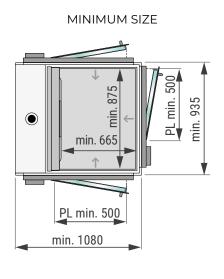

#### **Small lifts for homes**

Our homelifts find their natural location in homes allowing to fully live the home environments. IconLift requires a **minimum space** to be placed between the home walls, where it is possible to make use of every centimetre thanks to the **customizable dimensions** with a step of 50 mm.

## THE 50 MM STEP ALLOWS TO CUSTOMIZE UP TO 120 POSSIBLE PLATFORM DIMENSIONS.