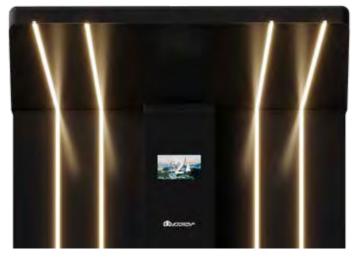

# **Unique design**

Provides continuous light lines and angles, seamlessly arranged on the same plane and perpendicular, creating a perfect harmony between wall and ceiling.

# State of the art

Iconlift offers continuous LED lighting joining earth and sky in a single line. Its operation panel, with touch buttons and TFT screen, creates the horizon line toward the new perspectives of made in Italy.