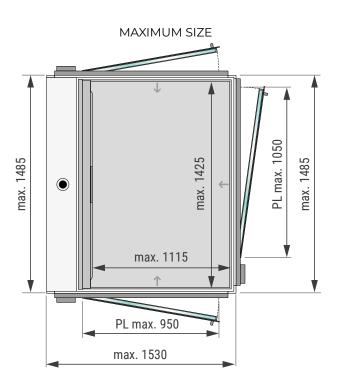

#### **Small lifts for homes**

Our homelifts find their natural location in homes allowing to fully live the home environments. IconLift requires a **minimum space** to be placed between the home walls, where it is possible to make use of every centimetre thanks to the **customizable dimensions** with a step of 50 mm.

## THE 50 MM STEP ALLOWS TO CUSTOMIZE UP TO 120 POSSIBLE PLATFORM DIMENSIONS.