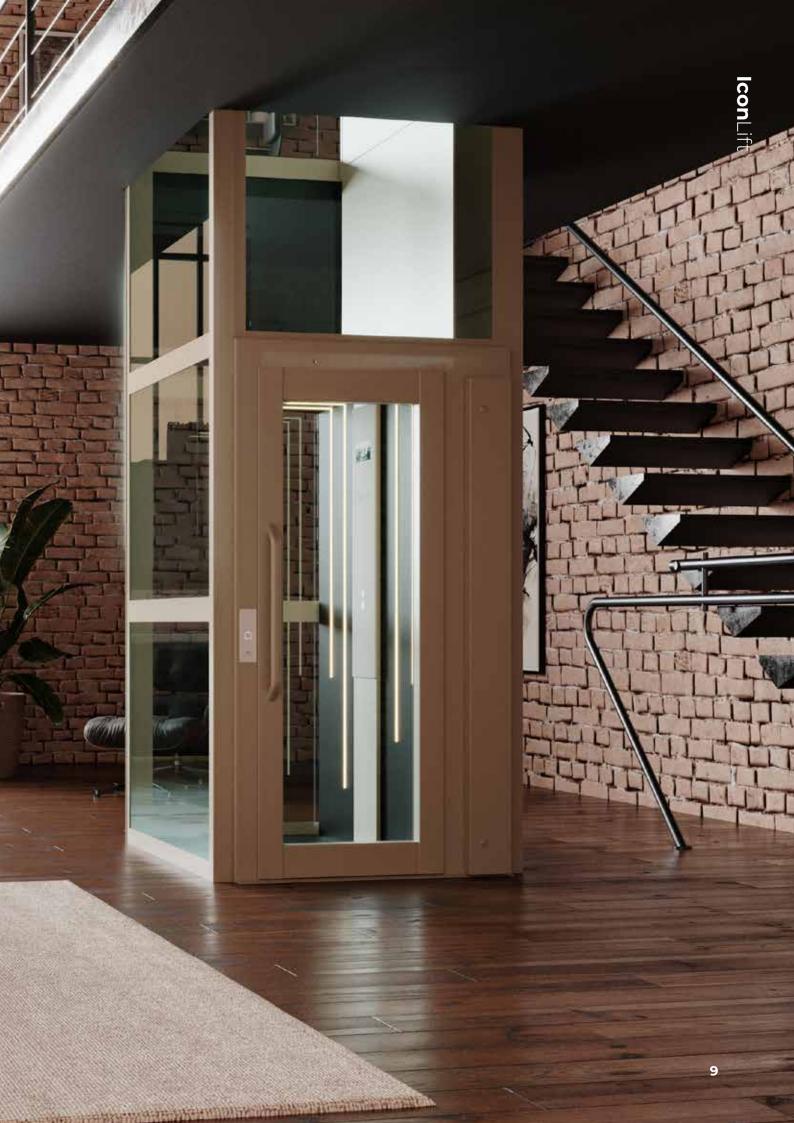

# IconLift A style icon

# **Elegance and style**

IconLift is a mini lift featuring elegant and refined design. With a unique style, it adapts to every context, either classic or modern, helping to enhance every environment.

# **Furnishing accessory**

The homelift has been designed with meticulous attention to detail: from a functional object to an integral part of the new living space. The Italian interior design can now count on the IconLift elevator.

# Made in Italy

Design does not mean just minimalism. It can have a strong or peaceful character, it can be either histrionic or tactful, however Italian passion always beats in its heart.