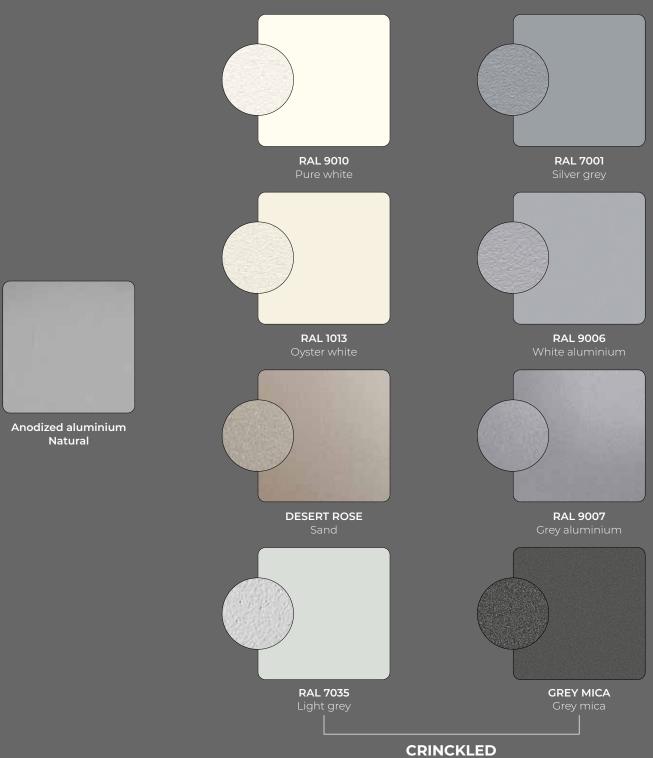

# IconLift Finishing and Paint

#### Structure - Walls - Doors

BRONZE - Y540NE3 Metallized bronze

GOLD - K500Y08 Metallized gold

RAL paint Complete RAL range

SMOOTH