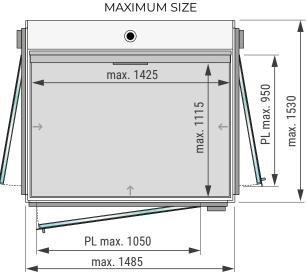

#### **Small lifts for homes**

Our homelifts find their natural location in homes allowing to fully live the home environments. IconLift requires a **minimum space** to be placed between the home walls, where it is possible to make use of every centimetre thanks to the **customizable dimensions** with a step of 50 mm.

## THE 50 MM STEP ALLOWS TO CUSTOMIZE UP TO 120 POSSIBLE PLATFORM DIMENSIONS.