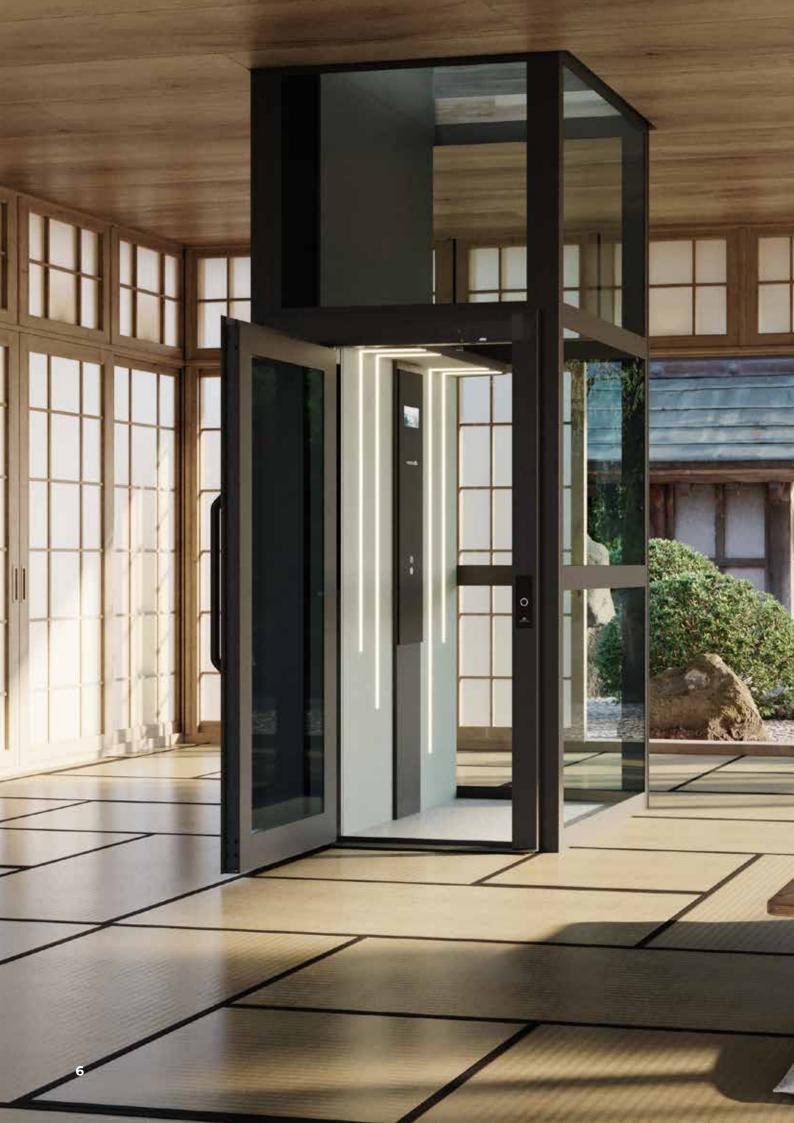

# IconLift A MODERNITY ICON

# **Unique design**

Provides continuous light lines and angles, seamlessly arranged on the same plane and perpendicular, creating a perfect harmony between wall and ceiling.

# Environments

The cosmopolitan design features striking shapes and colours. The wide grains on doors and structure make it suitable for every environment, enhancing its uniqueness.

# Materials

Every detail has been carefully designed by our professionals. The finishes of the ceiling and wall are in the same material, to provide style continuity, and have been carefully selected to match the style of your home.