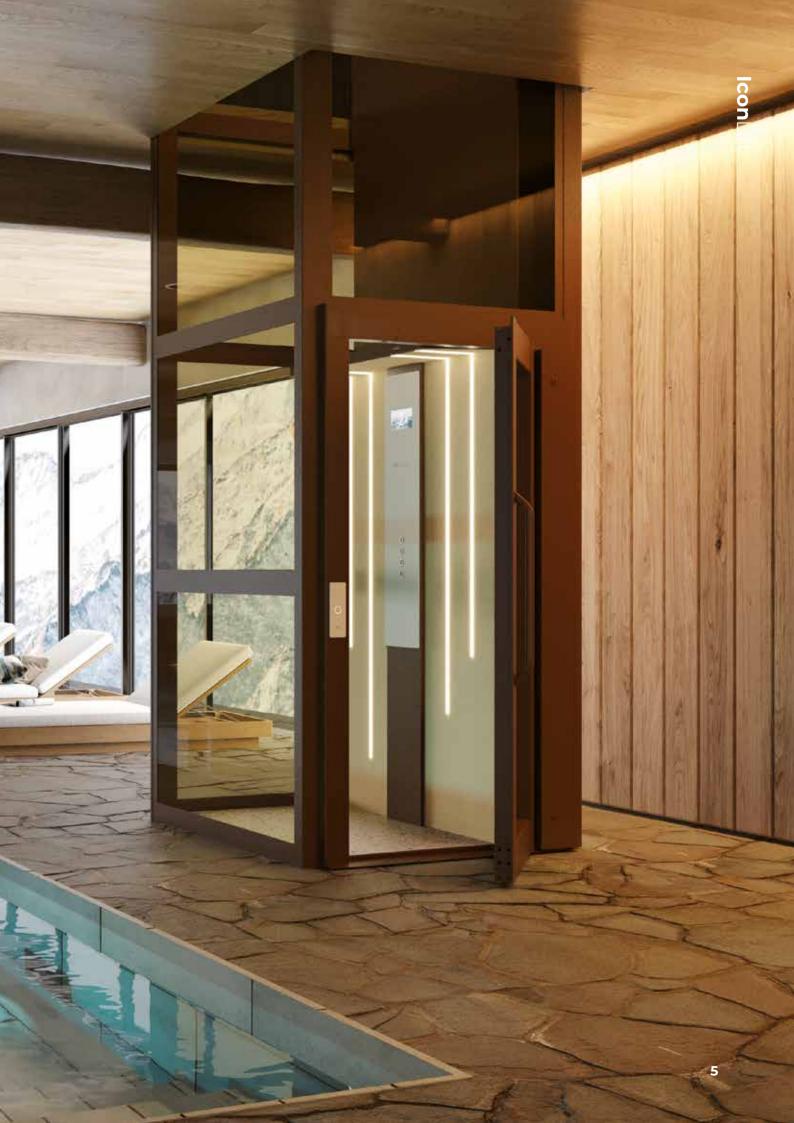

# IconLift A style icon

# **Elegance and style**

IconLift is a mini lift featuring elegant and refined design. With a unique style, it adapts to every context, either classic or modern, helping to enhance every environment.

# **Furnishing accessory**

The homelift has been designed with meticulous attention to detail: from a functional object to an integral part of the new living space. The Italian interior design can now count on the IconLift elevator.

#### **Glazed structure**

IconLift is fitted with **an aluminium structure** as standard. This element has been carefully designed and is proposed in a silver anodized or painted finish, using a wide range of colours. A solution enhanced by the choice of smoked glass.