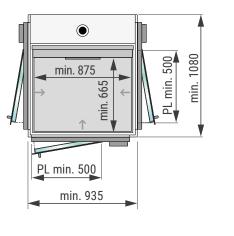

#### **Small lifts for homes**

Our homelifts find their natural location in homes allowing to fully live the home environments. IconLift requires a **minimum space** to be placed between the home walls, where it is possible to make use of every centimetre thanks to the **customizable dimensions** with a step of 50 mm.

## THE 50 MM STEP ALLOWS TO CUSTOMIZE UP TO 120 POSSIBLE PLATFORM DIMENSIONS.