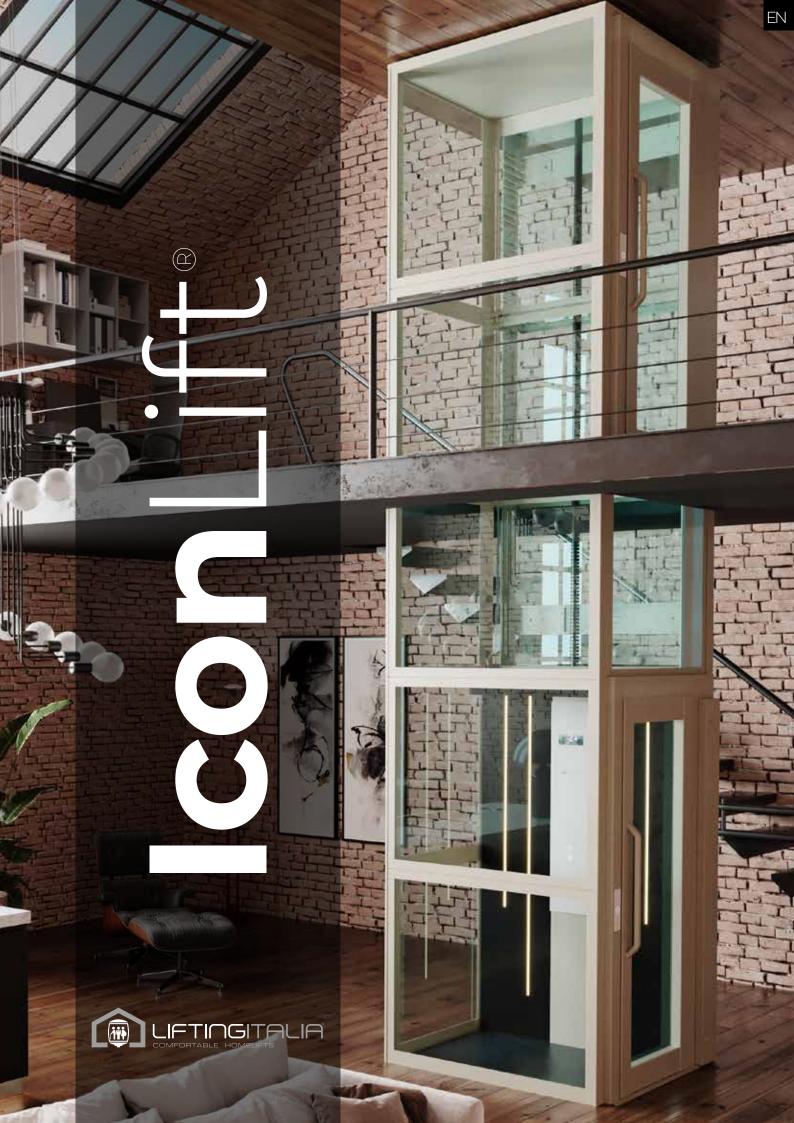

# IconLift A style icon

# **Elegance and style**

IconLift is a mini lift featuring elegant and refined design. With a unique style, it adapts to every context, either classic or modern, helping to enhance every environment.

# **Furnishing accessory**

The homelift has been designed with meticulous attention to detail: from a functional object to an integral part of the new living space. The Italian interior design can now count on the IconLift elevator.