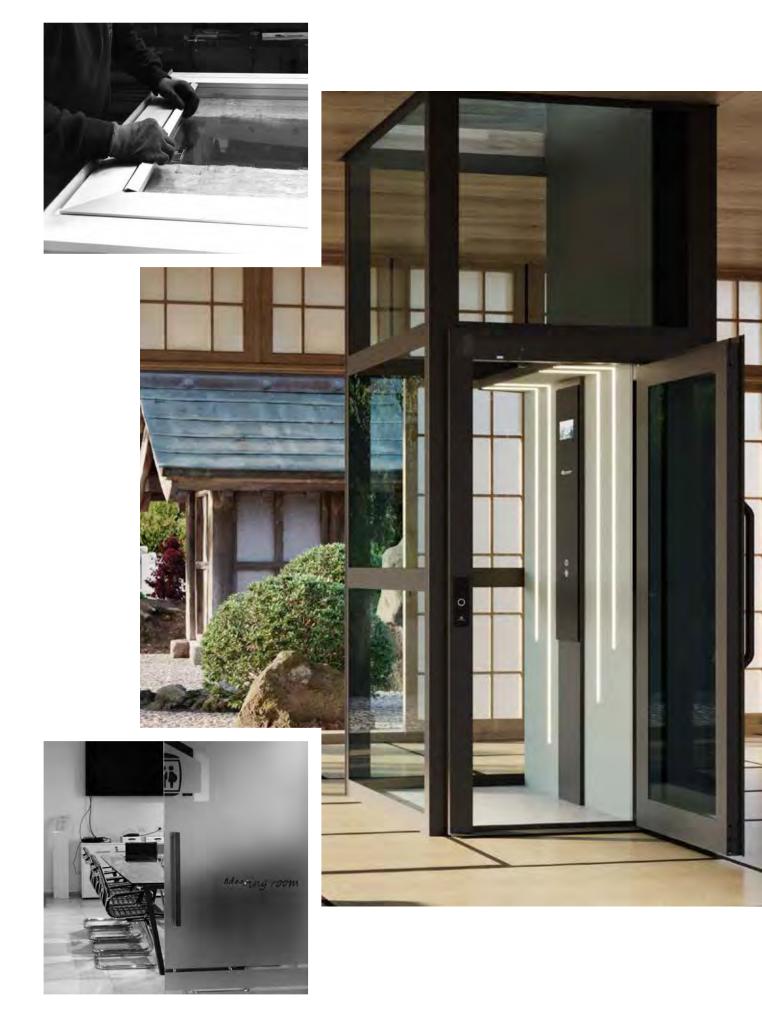

#### Landing doors

IconLift platforms lifts are provided with standard hinged **glazed doors** that guarantee style, maximum transparency, **excellent visibility**, and high safety. Elevator **entrances** can be **single**, **opposite**, or **adjacent**; compatible with your needs.

#### Mini elevators for indoor use

IconLift elevators are designed specifically for the interior of your home: minimally invasive structures, large use of glazed surfaces to ensure transparency and brightness.

#### **Glazed structure**

IconLift is fitted with **an aluminium structure** as standard. This element has been carefully designed and is proposed in a silver anodized or painted finish, using a wide range of colours. A solution enhanced by the choice of smoked glass.