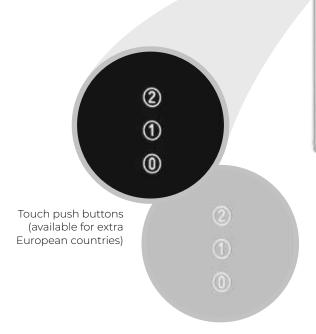

# **Ceiling and lighting**

Continuous strip LED lighting between ceiling and wall. Ceiling finish: same as wall finish in HPL laminate as catalogue RAL. Touch push buttons (available for extra European countries).