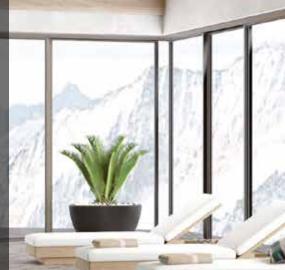

# IconLift A style icon

# **Elegance and style**

IconLift is a mini lift featuring elegant and refined design. With a unique style, it adapts to every context, either classic or modern, helping to enhance every environment.

# **Furnishing accessory**

The homelift has been designed with meticulous attention to detail: from a functional object to an integral part of the new living space. The Italian interior design can now count on the IconLift elevator.