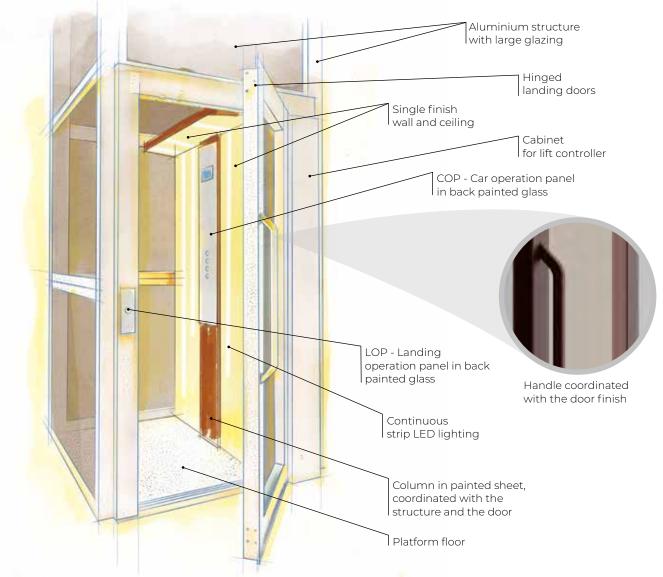

#### **Glazed structure**

IconLift is fitted with **an aluminium structure** as standard. This element has been carefully designed and is proposed in a silver anodized or painted finish, using a wide range of colours. A solution enhanced by the choice of smoked glass.

# **Ceiling and lighting**

Continuous strip LED lighting between ceiling and wall. Ceiling finish: same as wall finish in HPL laminate as catalogue RAL. Touch push buttons (available for extra European countries).

### **Car operation panel - COP**

Full height column with operation panel in back painted glass.

#### Standard configuration:

- Mechanical or touch push buttons
- Overload
- Alarm button
- Stop switch
- Emergency light
- Auto dialer

#### Landing operation panel - LOP

Back painted glass plate with touch button.