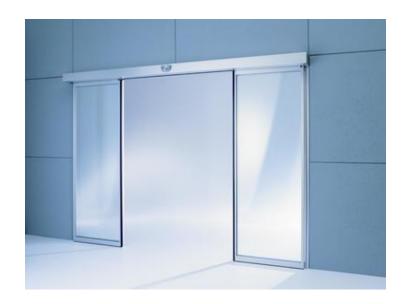

## AUTOMATIC SLIDING DOORS FOR PUBLIC AND PRIVATE APPLICATIONS

- Silent, high performance 24
  Vdc motors for very intensive use
- Single automatic sliding door systems up to 160 kg
- Double (bi-parting) automatic sliding door systems up to 120+120 kg (1000+1000 mm door width)
- Full range of optional accessories

Ideal for commercial establishments, offices, hospital clean rooms, and other secure areas, Key's automatic sliding doors provide hassle-free no-contact access.

Single sliding door and double sliding door systems are available with a wide range of safety sensors and actuators.