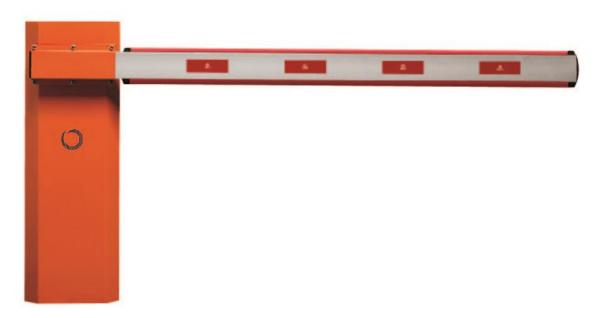

## **AUTOMATIC BOOM BARRIERS**

## FOR PUBLIC AND PRIVATE APPLICATIONS

- High performance 24 Vdc motors for intensive use
- Obstacle detection for immediate run inversion
- Available with 4, 6, and 9 meter booms
- Anti-UV orange peel powder coating
- LED-equipped for greater visibility (ALT-KP models)

Key Automation's automatic boom barriers are the ideal solution for parking lots and roadways.

Robust and efficient, these boom barriers use 24 Vdc motors for intensive, non-stop use.

Opening and closing times are a mere 3 seconds while Key Automation's latest Fastline boom barrier models open and close in as fast as 1 second.

LED lights are also integrated on the automatic boom barrier's body and arm for added safety.