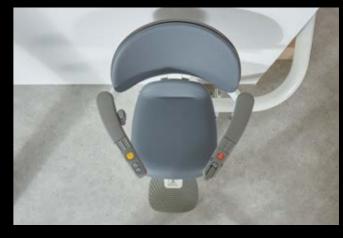

#### CONFIDENCE

The Flow X stairlift is designed and tested to the highest standards (Machinery Directive 2006/42/EC and EN 81-40), to give full confidence as you move around your home.

Flow X's innovative armrests provide several key benefits. They have an ergonomically-tapered form, designed to give you extra support both when standing and sitting. And thanks to the unique open-access armrest position, transferring to a stairlift has never been easier. Lastly, the smart detection device in the armrests prevents movement when the armrests are not in the correct position, providing full peace of mind.

During travel, Flow X's one-handed operation seatbelt and wraparound armrests keep you secure throughout. And rest easy as the colour-coded indicator lights put you in control, so you always know that your lift is working correctly.

#### ARMRESTS & SEATBELT

Straight

Open

Curved

Ergonomic Seatbelt