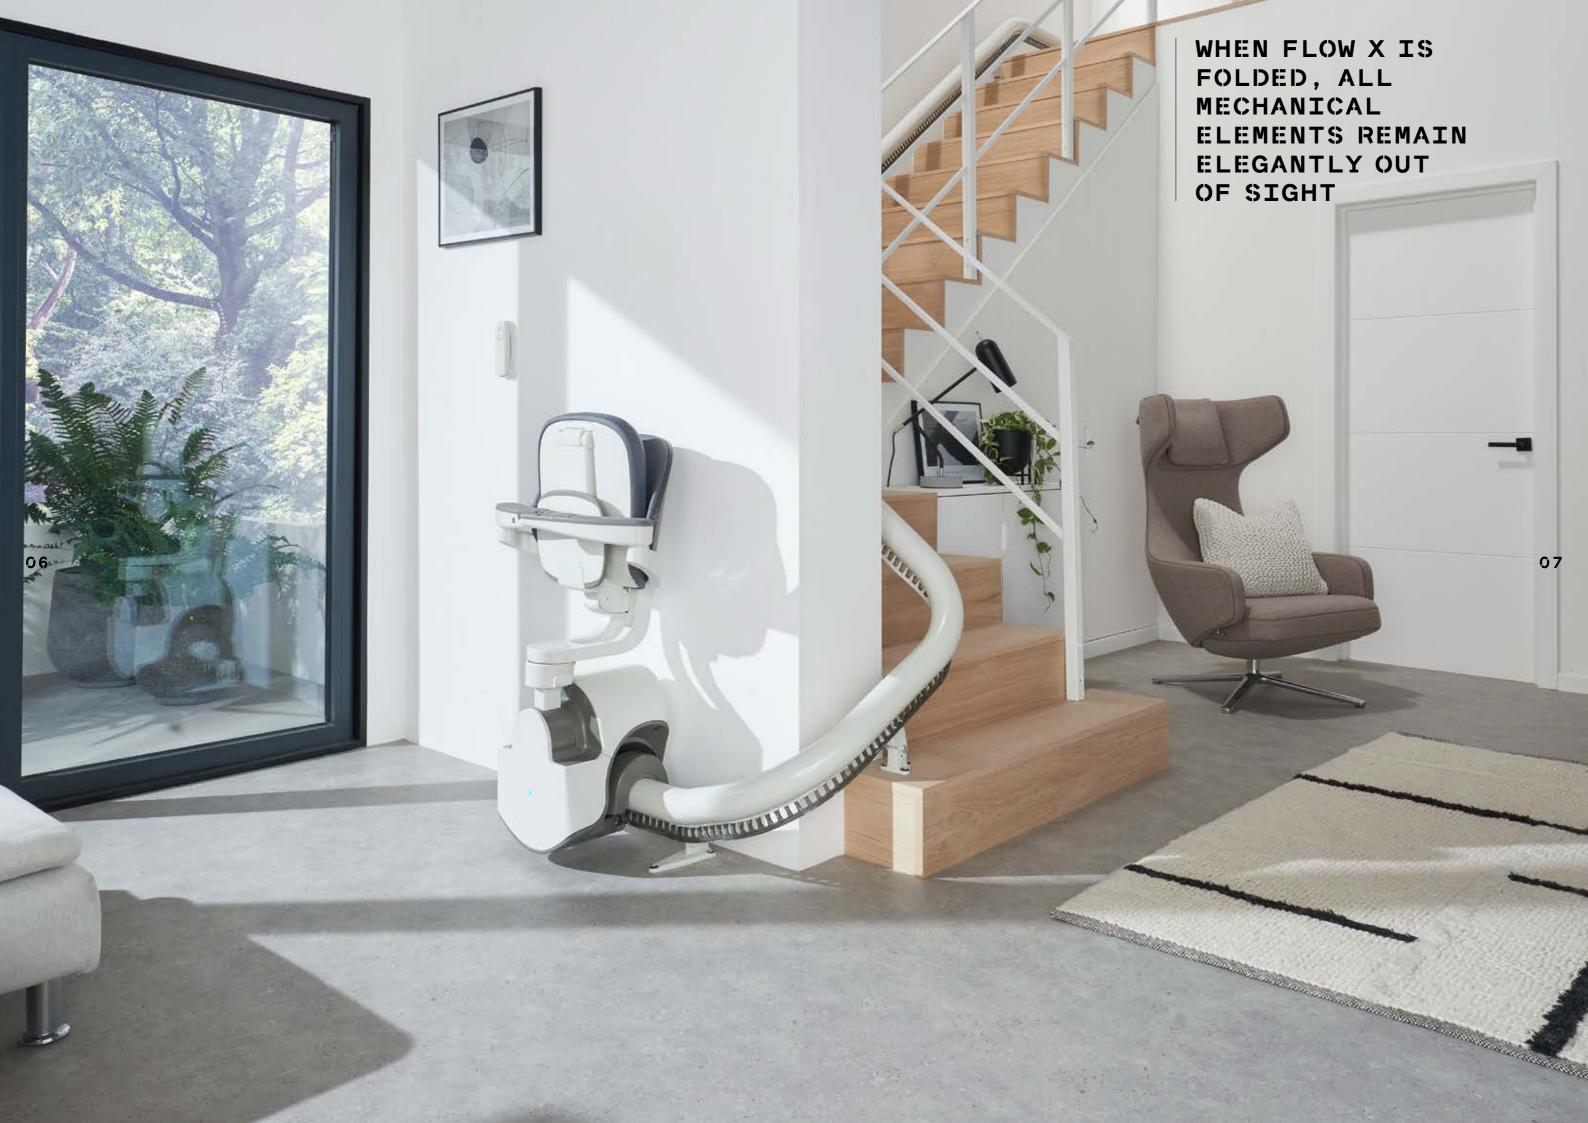

Designed for seamless movement, the Flow X provides outstanding levels of comfort, confidence and craftsmanship.

Our most space-conscious stairlift, Flow X is designed to blend into your home effortlessly. Flow X is fitted onto your staircase and not your wall allowing it to be installed quickly and efficiently, with minimum disruption to your home.

Designed for effortless living, Flow X is available with complete automatic folding at the push of a button. This unique feature allows Flow X to do the work so that you can sit comfortably and enjoy its benefits from start to finish.

#### CRAFTSMANSHIP

Flow X is our most complete curved stairlift. It has been designed to blend innovation with an inspiring contemporary design by Pearson Lloyd.

When you choose the craftsmanship of Flow X, you ensure a superior fit for you and your home. You receive a sleek, contemporary lift with options tailored to you, with all mechanical elements elegantly kept out of sight. You benefit from our most compact lift, with our most generous, comfortable seating design. Enjoy a smooth and safe ride, as our ASL technology keeps Flow X perfectly level while it rotates during travel, ideal for staircases as narrow as 610mm.