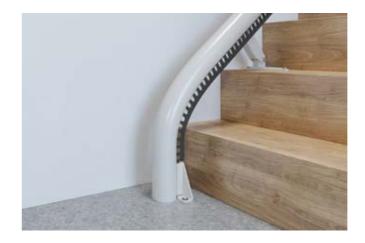

#### RAIL

Standard Drop Nose

The standard drop nose is the perfect solution if there is an obstruction, such as a door near to the bottom of the stairs. The drop nose requires just 175mm of space from the bottom step.

Vertical 'Short-Start' Drop Nose

Where space is even tighter at the bottom the 'short-start' drop nose can be installed, needing only 100mm of space from the bottom step.

**Horizontal Overrun** 

Where you have extra space at the bottom of the stairs, the horizontal overrun allows Flow  $\boldsymbol{X}$  to be parked away from the bottom step.