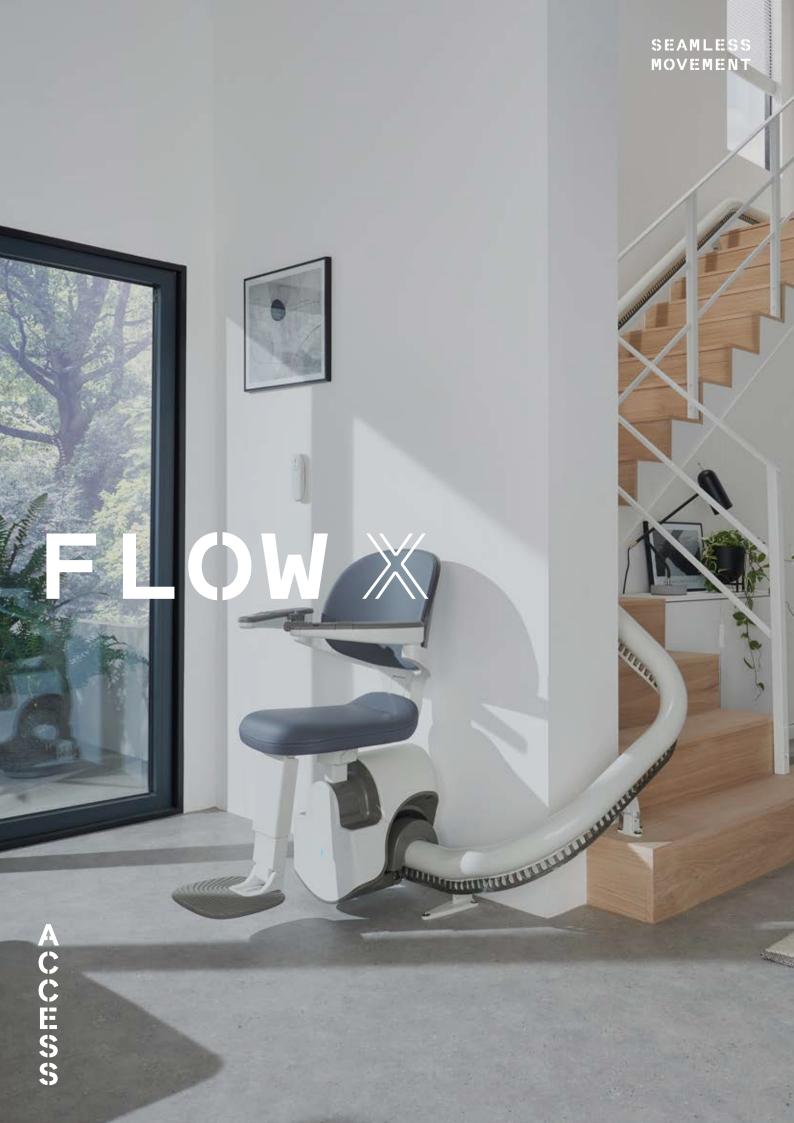

Designed for seamless movement, the Flow X provides outstanding levels of comfort, confidence and craftsmanship.

Our most space-conscious stairlift, Flow X is designed to blend into your home effortlessly. Flow X is fitted onto your staircase and not your wall allowing it to be installed quickly and efficiently, with minimum disruption to your home.

A COMBINATION OF INNOVATION AND FUNCTIONALITY, FLOW X IS OUR MOST COMPLETE SINGLE RAIL CURVED STAIRLIFT