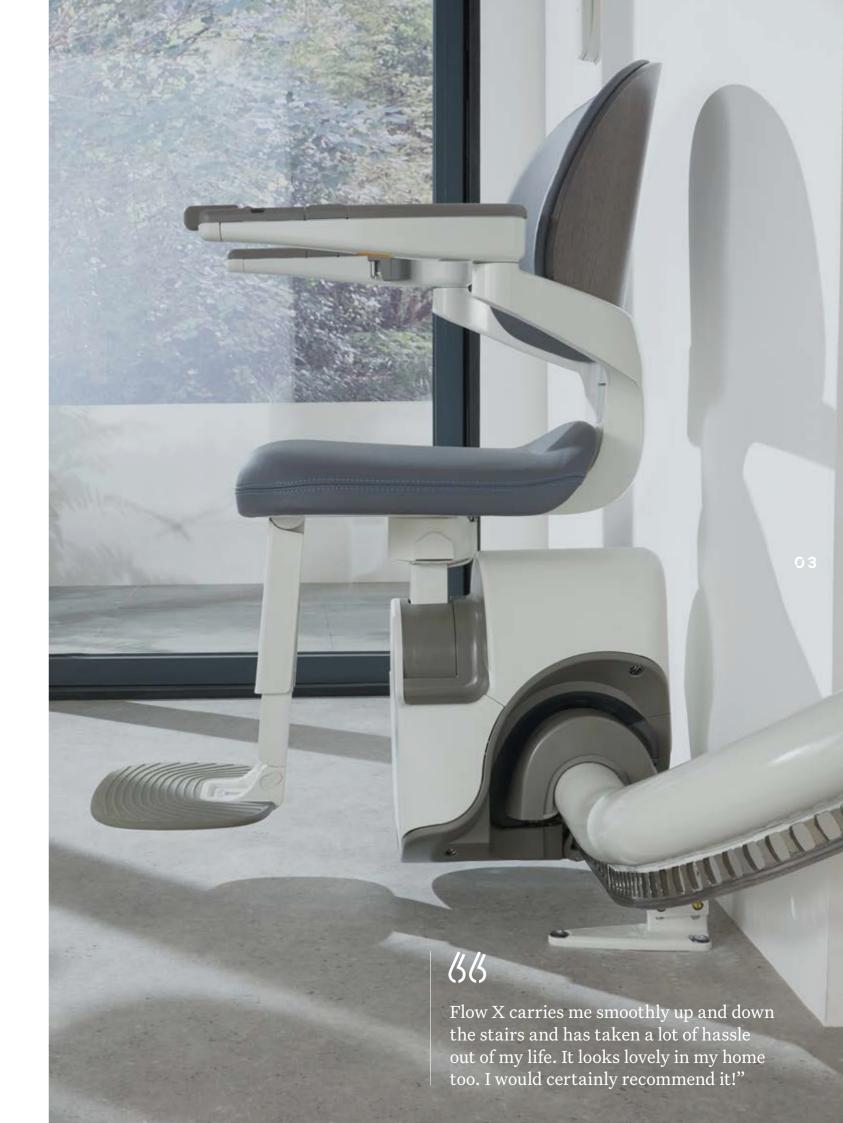

#### COMFORT

The Flow X redefines premium comfort. It offers ergonomic and innovative features, all detailed with you in mind. The backrest and padded seat are specifically designed with a gentle recline which, combined with its heightadjustable seat and footrest, promote a natural, comfortable seating position, tailored to you.

#### CONFIDENCE

The Flow X stairlift is designed and tested to the highest standards (Machinery Directive 2006/42/EC and EN 81-40), to give full confidence as you move around your home.

Flow X's innovative armrests provide several key benefits. They have an ergonomically-tapered form, designed to give you extra support both when standing and sitting. And thanks to the unique open-access armrest position, transferring to a stairlift has never been easier. Lastly, the smart detection device in the armrests prevents movement when the armrests are not in the correct position, providing full peace of mind.

During travel, Flow X's one-handed operation seatbelt and wraparound armrests keep you secure throughout. And rest easy as the colour-coded indicator lights put you in control, so you always know that your lift is working correctly.