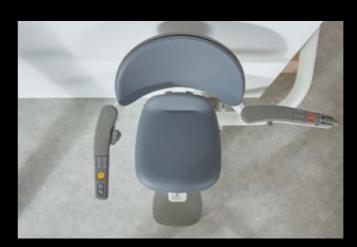

Designed for effortless living, Flow X is available with complete automatic folding at the push of a button. This unique feature allows Flow X to do the work so that you can sit comfortably and enjoy its benefits from start to finish.

#### CALL DEVICE

Stay connected with friends and family with up to three different telephone numbers contactable directly from your stairlift.

15

Using a stairlift has never been easier with Flow X's complete automatic unfolding, at the push of a button. A unique feature only available with Flow X.

Choose between a fully automatic folding seat, automatic folding footrest or our innovative manual-folding version. The seamless movement of the manual folding is supported by an integrated gas spring that is discreetly hidden within the seat.