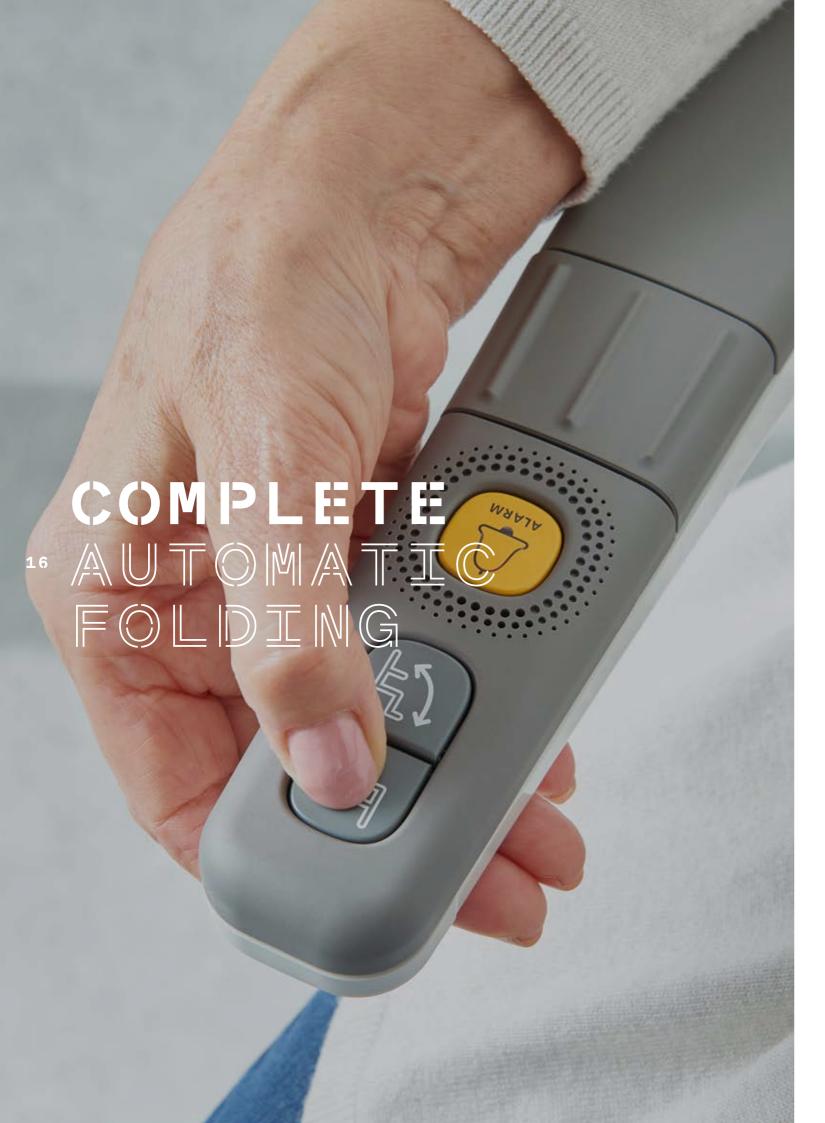

Designed for effortless living, Flow X is available with complete automatic folding at the push of a button. This unique feature allows Flow X to do the work so that you can sit comfortably and enjoy its benefits from start to finish.

#### CALL DEVICE

Stay connected with friends and family with up to three different telephone numbers contactable directly from your stairlift.

15

Using a stairlift has never been easier with Flow X's complete automatic unfolding, at the push of a button. A unique feature only available with Flow X.

Choose between a fully automatic folding seat, automatic folding footrest or our innovative manual-folding version. The seamless movement of the manual folding is supported by an integrated gas spring that is discreetly hidden within the seat.