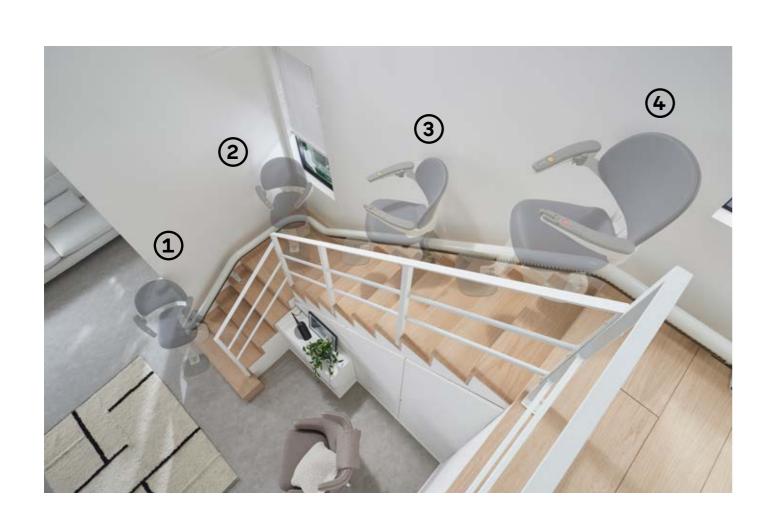

#### CRAFTSMANSHIP

Flow X is our most complete curved stairlift. It has been designed to blend innovation with an inspiring contemporary design by Pearson Lloyd.

When you choose the craftsmanship of Flow X, you ensure a superior fit for you and your home. You receive a sleek, contemporary lift with options tailored to you, with all mechanical elements elegantly kept out of sight. You benefit from our most compact lift, with our most generous, comfortable seating design. Enjoy a smooth and safe ride, as our ASL technology keeps Flow X perfectly level while it rotates during travel, ideal for staircases as narrow as 610mm.

Flow X is manufactured using the very latest technology and can be installed on any type of staircase. Our Advanced Swivel and Levelling technology (ASL) allows it to be fitted on staircases as narrow as 610mm. This feature, unique to Flow X, enables your stairlift to rotate while in motion, making it one of the most versatile stairlifts in the world.

Internal or external rail on the narrowest and steepest stairs.

Even in cases where the staircase is narrow and steep, the Flow X can be installed closer to the step and on either side of the staircase. Your stairlift will be less obtrusive, and your staircase remains accessible for other family members in your home.