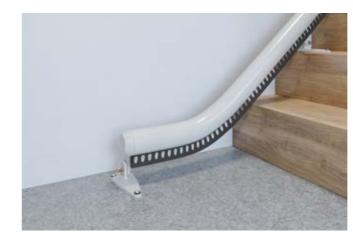

#### RAIL

Standard Drop Nose

The standard drop nose is the perfect solution if there is an obstruction, such as a door near to the bottom of the stairs. The drop nose requires just 175mm of space from the bottom step.

Vertical 'Short-Start' Drop Nose

Where space is even tighter at the bottom the 'short-start' drop nose can be installed, needing only 100mm of space from the bottom step.

**Horizontal Overrun** 

Where you have extra space at the bottom of the stairs, the horizontal overrun allows Flow  $\boldsymbol{X}$  to be parked away from the bottom step.

**Parking Curve** 

A parking curve allows Flow X to be parked neatly out of the way of the stairs.