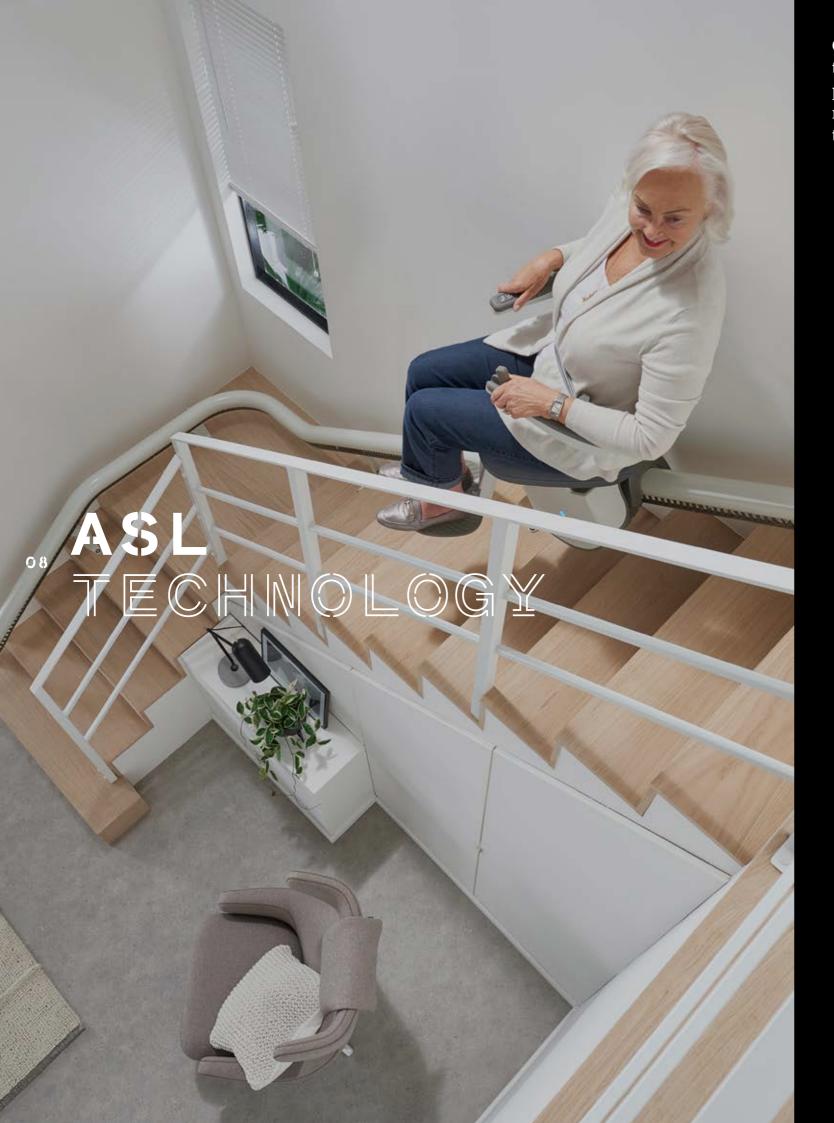

Flow X is manufactured using the very latest technology and can be installed on any type of staircase. Our Advanced Swivel and Levelling technology (ASL) allows it to be fitted on staircases as narrow as 610mm. This feature, unique to Flow X, enables your stairlift to rotate while in motion, making it one of the most versatile stairlifts in the world.

05

Our unique ASL technology enables the Flow X stairlift to rotate and stay perfectly level while in motion. By rotating during travel, you're always in the safest and most comfortable position.

The seat is always in the correct position to get on and off safely.

The Flow X swivels as it travels, this means that getting on and off the lift at either end of the staircase is quick and easy. At the top of the staircase, the seat can rotate away from the open staircase, allowing a safe exit from the seat.

Constantly working to save you time and provide safety and comfort.

ASL technology operates while the lift is moving. Therefore you avoid additional stops and swivel movements at the beginning, during and at the end of the ride. This saves time and provides additional safety and comfort. The lift really moves in one "Flow".