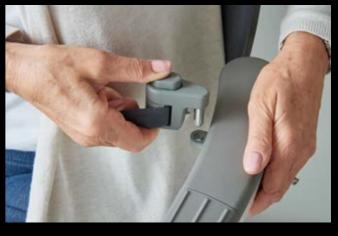

During travel, Flow X's one-handed operation seatbelt and wraparound armrests keep you secure throughout. And rest easy as the colour-coded indicator lights put you in control, so you always know that your lift is working correctly.

#### ARMRESTS & SEATBELT

Straight

Open

Curved

Ergonomic Seatbelt