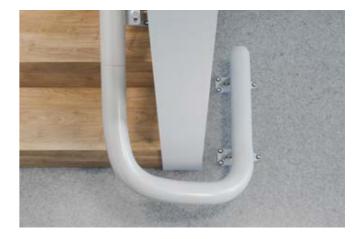

#### RAIL

Standard Drop Nose

The standard drop nose is the perfect solution if there is an obstruction, such as a door near to the bottom of the stairs. The drop nose requires just 175mm of space from the bottom step.

Vertical 'Short-Start' Drop Nose

Where space is even tighter at the bottom the 'short-start' drop nose can be installed, needing only 100mm of space from the bottom step.

**Horizontal Overrun** 

Where you have extra space at the bottom of the stairs, the horizontal overrun allows Flow  $\boldsymbol{X}$  to be parked away from the bottom step.

**Parking Curve** 

A parking curve allows Flow X to be parked neatly out of the way of the stairs.