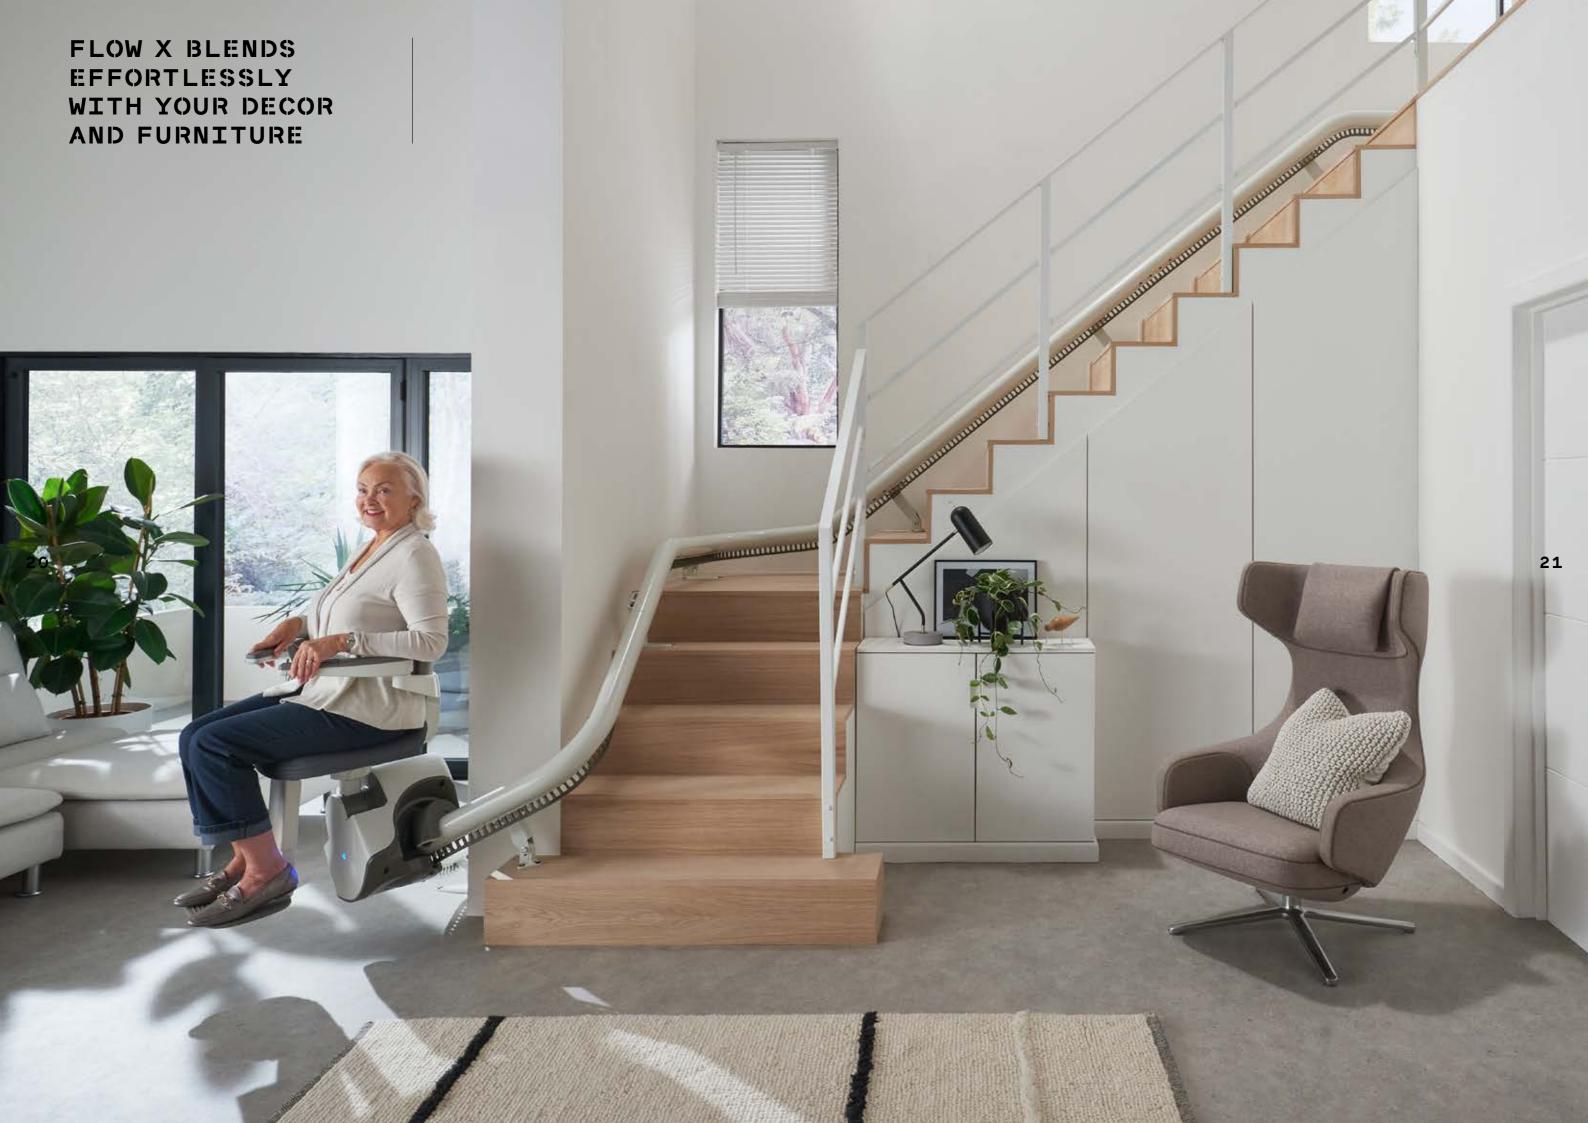

Designed for seamless movement, the Flow X provides outstanding levels of comfort, confidence and craftsmanship.

Our most space-conscious stairlift, Flow X is designed to blend into your home effortlessly. Flow X is fitted onto your staircase and not your wall allowing it to be installed quickly and efficiently, with minimum disruption to your home.

#### CRAFTSMANSHIP

Flow X is our most complete curved stairlift. It has been designed to blend innovation with an inspiring contemporary design by Pearson Lloyd.

When you choose the craftsmanship of Flow X, you ensure a superior fit for you and your home. You receive a sleek, contemporary lift with options tailored to you, with all mechanical elements elegantly kept out of sight. You benefit from our most compact lift, with our most generous, comfortable seating design. Enjoy a smooth and safe ride, as our ASL technology keeps Flow X perfectly level while it rotates during travel, ideal for staircases as narrow as 610mm.

Flow X is manufactured using the very latest technology and can be installed on any type of staircase. Our Advanced Swivel and Levelling technology (ASL) allows it to be fitted on staircases as narrow as 610mm. This feature, unique to Flow X, enables your stairlift to rotate while in motion, making it one of the most versatile stairlifts in the world.