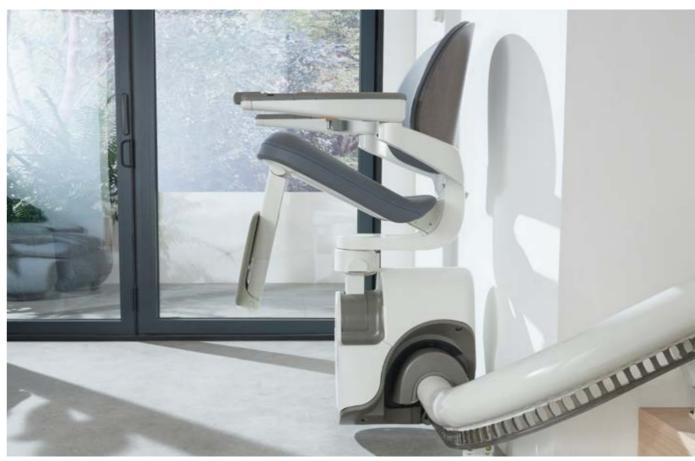

Designed for effortless living, Flow X is available with complete automatic folding at the push of a button. This unique feature allows Flow X to do the work so that you can sit comfortably and enjoy its benefits from start to finish.

#### CALL DEVICE

Stay connected with friends and family with up to three different telephone numbers contactable directly from your stairlift.

15

Using a stairlift has never been easier with Flow X's complete automatic unfolding, at the push of a button. A unique feature only available with Flow X.

Choose between a fully automatic folding seat, automatic folding footrest or our innovative manual-folding version. The seamless movement of the manual folding is supported by an integrated gas spring that is discreetly hidden within the seat.