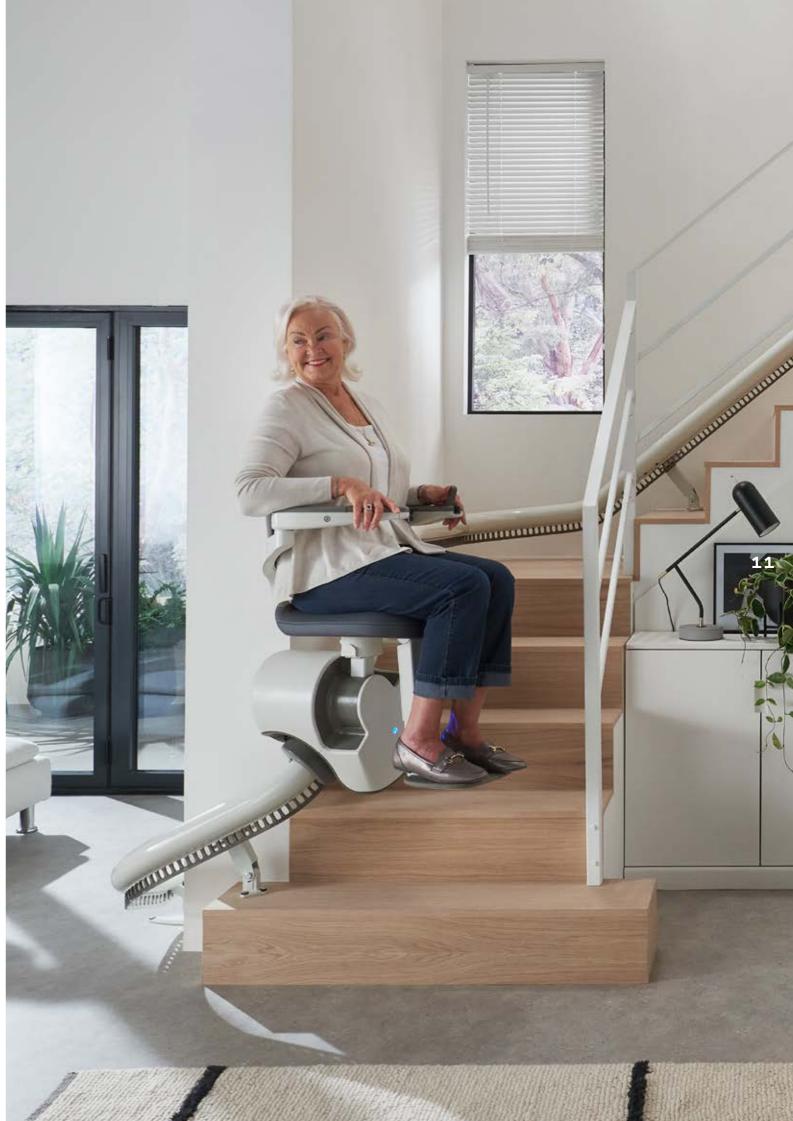

#### COMFORT

The Flow X redefines premium comfort. It offers ergonomic and innovative features, all detailed with you in mind. The backrest and padded seat are specifically designed with a gentle recline which, combined with its heightadjustable seat and footrest, promote a natural, comfortable seating position, tailored to you.

During travel, Flow X's one-handed operation seatbelt and wraparound armrests keep you secure throughout. And rest easy as the colour-coded indicator lights put you in control, so you always know that your lift is working correctly.