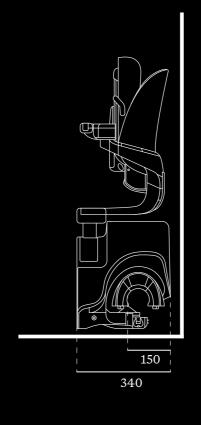

#### RAIL

Standard Drop Nose

The standard drop nose is the perfect solution if there is an obstruction, such as a door near to the bottom of the stairs. The drop nose requires just 175mm of space from the bottom step.

Vertical 'Short-Start' Drop Nose

Where space is even tighter at the bottom the 'short-start' drop nose can be installed, needing only 100mm of space from the bottom step.

**Horizontal Overrun** 

Where you have extra space at the bottom of the stairs, the horizontal overrun allows Flow  $\boldsymbol{X}$  to be parked away from the bottom step.

**Parking Curve** 

A parking curve allows Flow X to be parked neatly out of the way of the stairs.