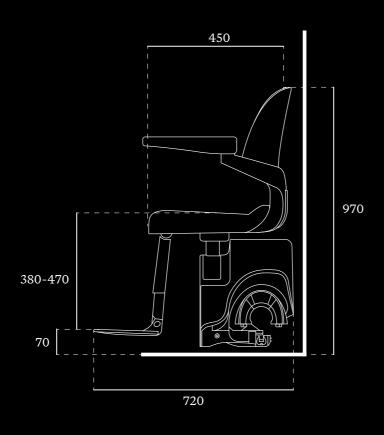

### TECHNICAL SPECIFICATION

CERTIFIED TO THE HIGHEST STANDARDS

22

#### SPECIFICATION

| Speed             | Max 0.15 m/s                                                    |  |  |
|-------------------|-----------------------------------------------------------------|--|--|
| Drive Type        | Rack and pinion                                                 |  |  |
| Motor Wattage     | 350 W                                                           |  |  |
| Weight Capacity   | 125 kg (275 lbs)                                                |  |  |
| Automatic Stop    | Yes                                                             |  |  |
| Staircase Incline | Up to 72°                                                       |  |  |
| Operation         | Armrest detection and foldable joystick control as standard     |  |  |
| Batteries         | 2 × 12V batteries, total 24V                                    |  |  |
| Certification     | Machinery Directive 2006/42/EC<br>EN 81-40                      |  |  |
| Model Code        | RP00-CU                                                         |  |  |
| Automatic Stop    | Yes                                                             |  |  |
| Footrest          | Available in 2 sizes<br>Adjustable to 5 positions               |  |  |
| Seat Height       | Adjustable to 4 positions<br>515 - 585mm (floor to top of seat) |  |  |