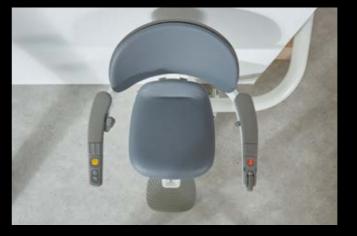

Designed for effortless living, Flow X is available with complete automatic folding at the push of a button. This unique feature allows Flow X to do the work so that you can sit comfortably and enjoy its benefits from start to finish.

#### CALL DEVICE

Stay connected with friends and family with up to three different telephone numbers contactable directly from your stairlift.

15

Using a stairlift has never been easier with Flow X's complete automatic unfolding, at the push of a button. A unique feature only available with Flow X.

Choose between a fully automatic folding seat, automatic folding footrest or our innovative manual-folding version. The seamless movement of the manual folding is supported by an integrated gas spring that is discreetly hidden within the seat.