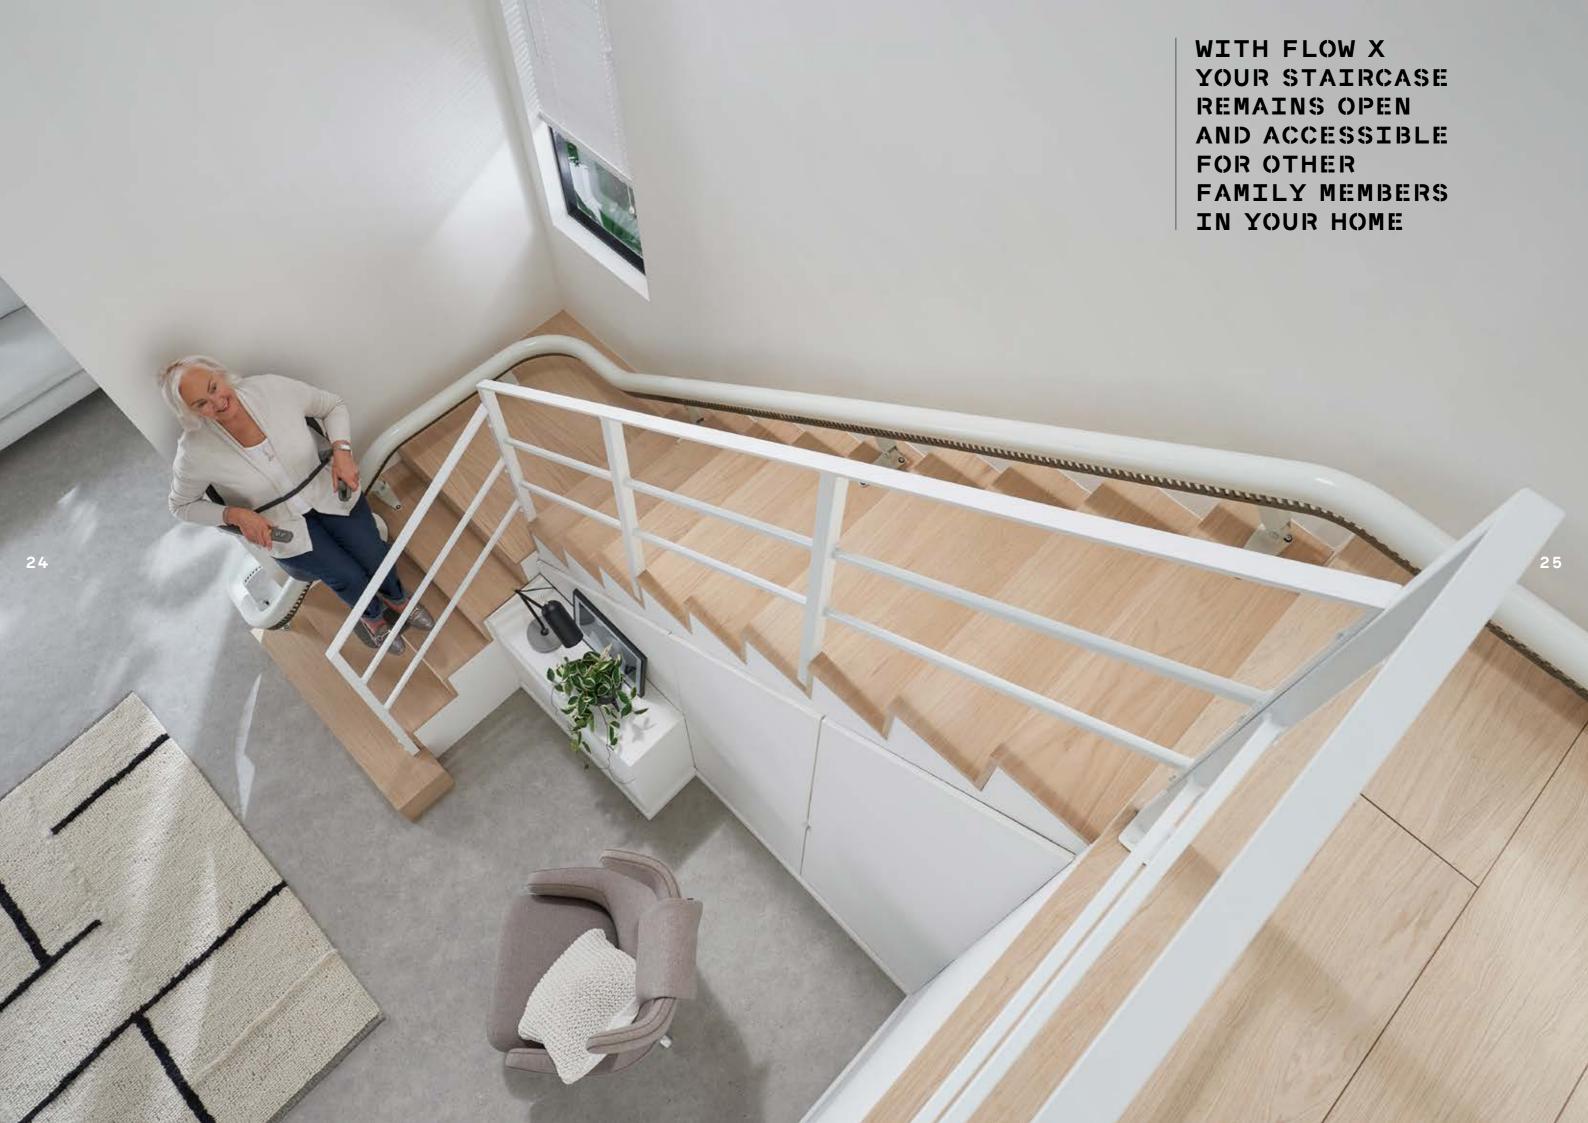

Internal or external rail on the narrowest and steepest stairs.

Even in cases where the staircase is narrow and steep, the Flow X can be installed closer to the step and on either side of the staircase. Your stairlift will be less obtrusive, and your staircase remains accessible for other family members in your home.