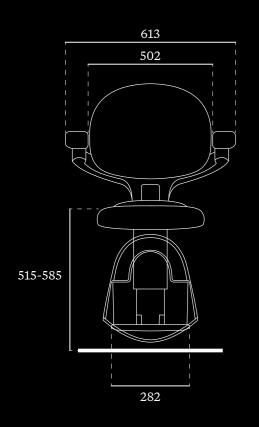

#### SPECIFICATION

| Speed             | Max 0.15 m/s                                                    |  |  |
|-------------------|-----------------------------------------------------------------|--|--|
| Drive Type        | Rack and pinion                                                 |  |  |
| Motor Wattage     | 350 W                                                           |  |  |
| Weight Capacity   | 125 kg (275 lbs)                                                |  |  |
| Automatic Stop    | Yes                                                             |  |  |
| Staircase Incline | Up to 72°                                                       |  |  |
| Operation         | Armrest detection and foldable joystick control as standard     |  |  |
| Batteries         | 2 × 12V batteries, total 24V                                    |  |  |
| Certification     | Machinery Directive 2006/42/EC<br>EN 81-40                      |  |  |
| Model Code        | RP00-CU                                                         |  |  |
| Automatic Stop    | Yes                                                             |  |  |
| Footrest          | Available in 2 sizes<br>Adjustable to 5 positions               |  |  |
| Seat Height       | Adjustable to 4 positions<br>515 - 585mm (floor to top of seat) |  |  |