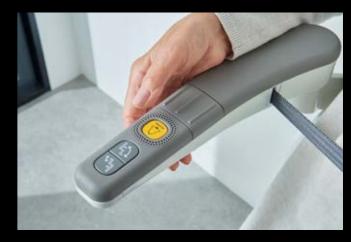

#### **JOYSTICK**

With a comfortable soft-touch grip, the integrated joystick is designed for you to fold away neatly in the armrest when not in use.

## 

Intuitive remote control units at the top and bottom of the stairs are used to call your lift and to send it to a parking point when not in use. With a modern handheld design and a clear status indicator that mirrors the stairlift, calling and parking has never been more convenient.