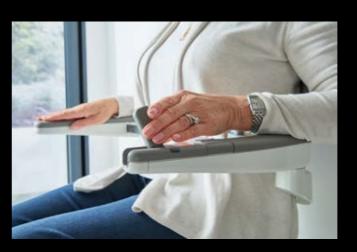

#### CONFIDENCE

The Flow X stairlift is designed and tested to the highest standards (Machinery Directive 2006/42/EC and EN 81-40), to give full confidence as you move around your home.

Flow X's innovative armrests provide several key benefits. They have an ergonomically-tapered form, designed to give you extra support both when standing and sitting. And thanks to the unique open-access armrest position, transferring to a stairlift has never been easier. Lastly, the smart detection device in the armrests prevents movement when the armrests are not in the correct position, providing full peace of mind.