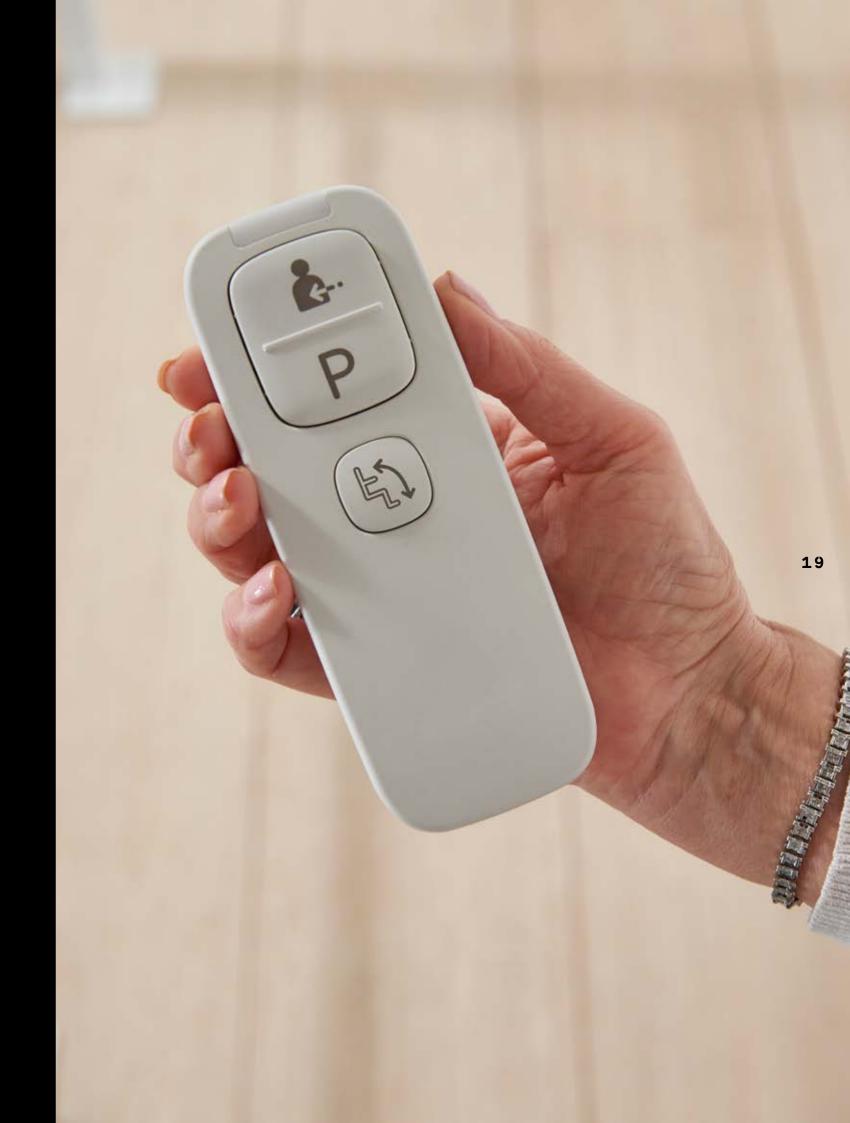

## 

Intuitive remote control units at the top and bottom of the stairs are used to call your lift and to send it to a parking point when not in use. With a modern handheld design and a clear status indicator that mirrors the stairlift, calling and parking has never been more convenient.