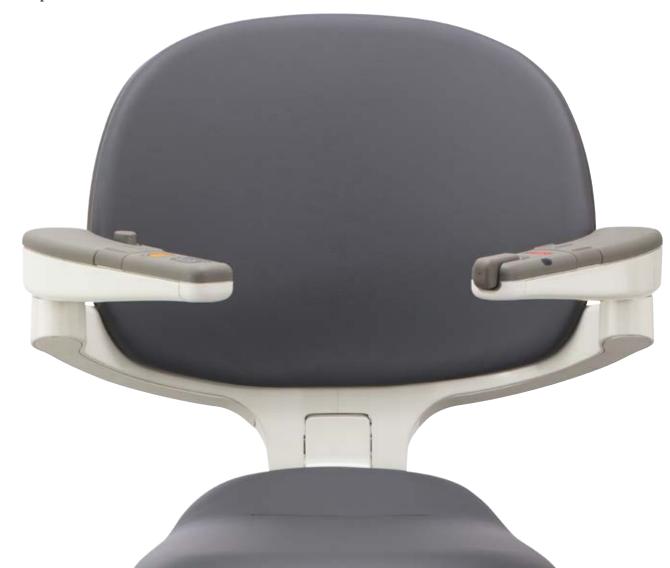

#### CONFIDENCE

The Flow X stairlift is designed and tested to the highest standards (Machinery Directive 2006/42/EC and EN 81-40), to give full confidence as you move around your home.

Flow X's innovative armrests provide several key benefits. They have an ergonomically-tapered form, designed to give you extra support both when standing and sitting. And thanks to the unique open-access armrest position, transferring to a stairlift has never been easier. Lastly, the smart detection device in the armrests prevents movement when the armrests are not in the correct position, providing full peace of mind.

During travel, Flow X's one-handed operation seatbelt and wraparound armrests keep you secure throughout. And rest easy as the colour-coded indicator lights put you in control, so you always know that your lift is working correctly.

#### ARMRESTS & SEATBELT

Straight

Open

Curved

Ergonomic Seatbelt

#### **JOYSTICK**

With a comfortable soft-touch grip, the integrated joystick is designed for you to fold away neatly in the armrest when not in use.